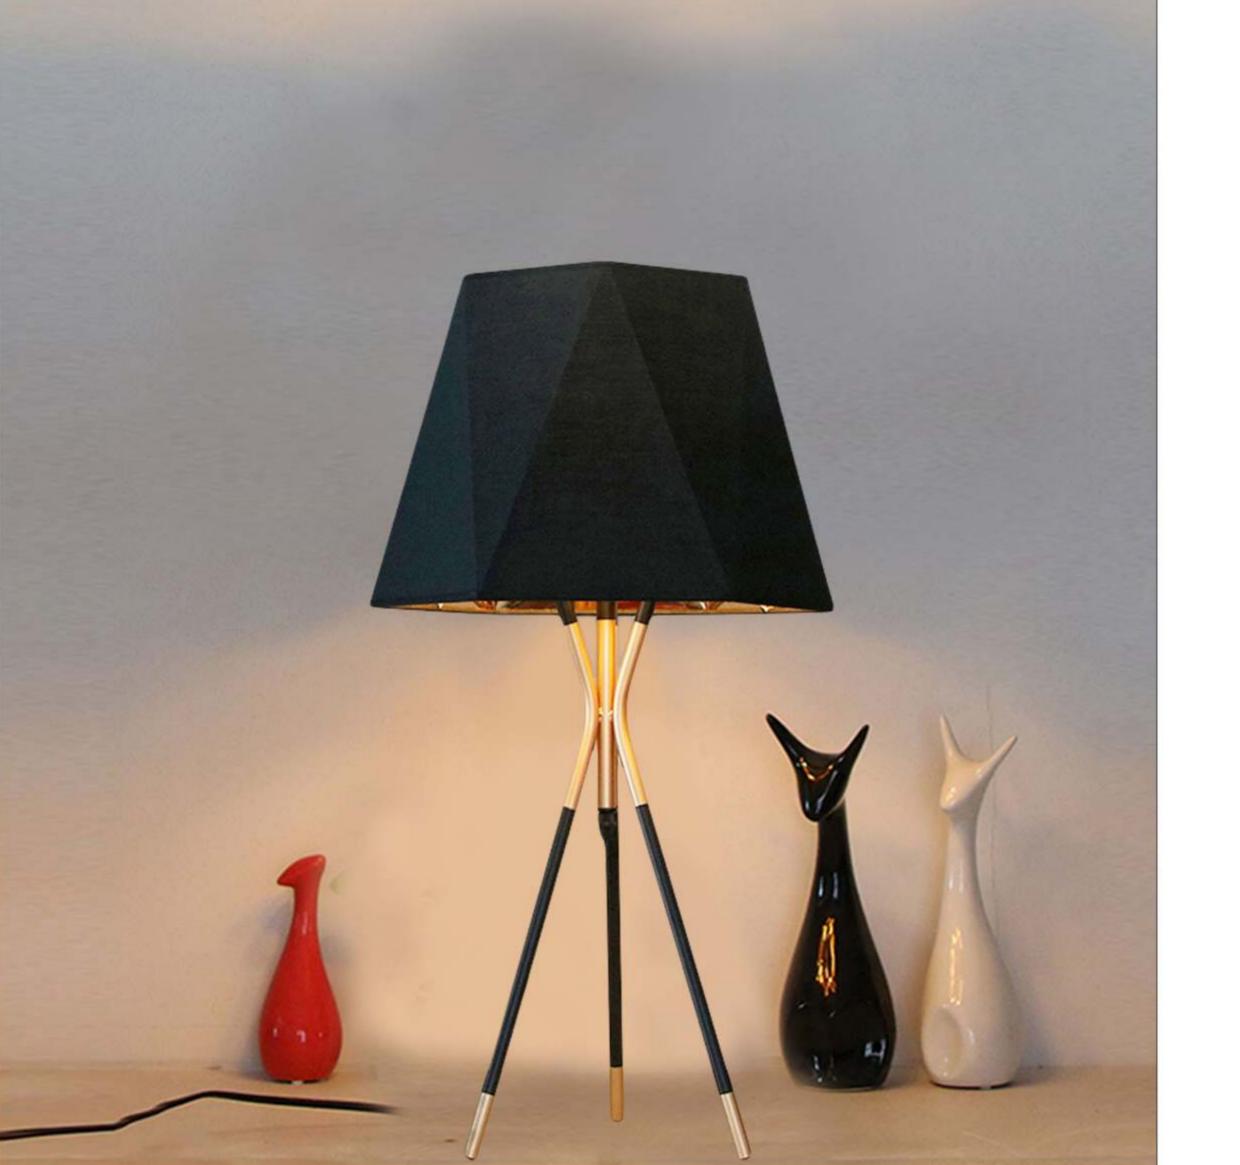

00











Item No : 1203 Lamp : 1XG9 Size : D500MM X H780MM Material : Resin Price : 31000





Item No : 800-3F,1F Lamp : 1xE27 Size : L2100mm,1600mm x H2450mm,1850mm Finish : SN Material : Metal + Marble Price : 11600, 16000







Item No : 066-480 Lamp : 1XE27 Size : D280MM X H480MM Finish : Black Material : Metal + Amber Glass Price : 12000



Item No : 7000-F Lamp : Led Size : W240MM X H1350MM Finish : Copper Material : Metal + Glass Price : 24000



Item No : 9869-T Lamp : Led Size : W240MM X H430MM Finish : Copper Material : Metal + Glass Price : 15000





Item No : 4000-TL Lamp : Led Size : W200MM X H550MM Finish : Antique Brass Material : Metal + Glass Price : 13000



Item No : 8065-F Lamp : E27 Size : W500MM X H1650MM Finish : Antique Brass Material : Metal Price : 24000





Item No : LM216-TL Lamp : 1XE27 Size : D390MM X H690MM Finish : Black + Gold Material : Metal + Fabric Shade Price : 8800



Item No. 3260-F COP Lamp: 1XE27 Size: W600MM X H1500MM Finish: Copper Material: Metal + Fabric Shade Price : 9000





Item No : 3250-FL Lamp : 1XE27 Size : W600MM X H1500MM Finish : Antique Brass + Black Material : Metal + Fabric Shade Price : 9800

Item No: 2022-COP-F Lamp : Led Size : D200mm x H1450mm Finish : Copper + Black Material : Metal + Acrylic Price : 2022



Item No : 2022-COP-T Lamp : Led Size : D200mm x H450mm Finish : Copper + Black Material : Metal + Acrylic Price : 18000



Item No : 6501-F Lamp : Led Size : D200mm x H1250mm Finish : Black Material : Metal + Acrylic Price : 12000





Item No : 6502-T Lamp : Led Size : D150mm x H480mm Finish : Bl