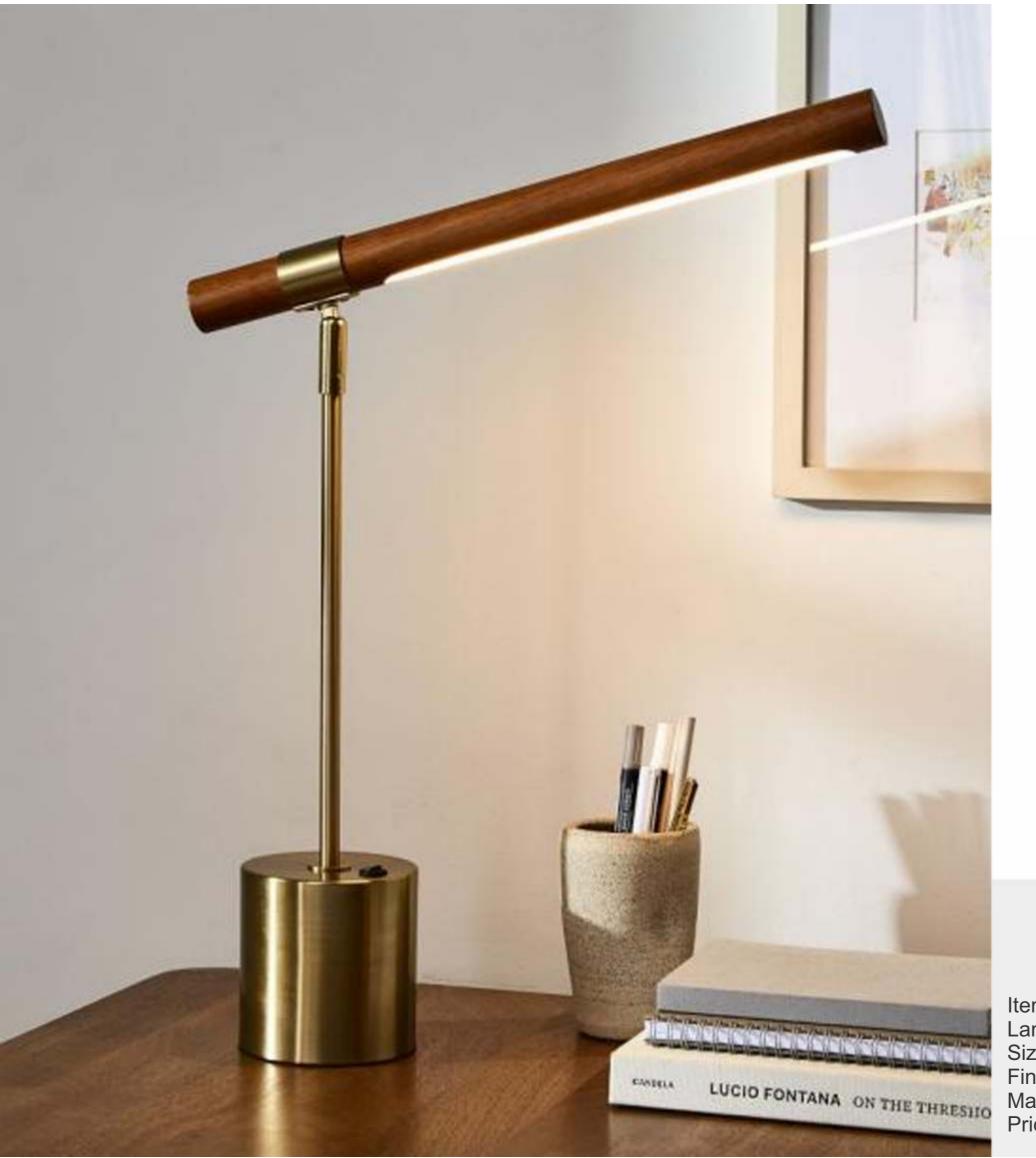

Item No : 8516 TL Lamp : Led Size : L425MM X H475MM Finish : Antique Brass + Wooden Material : Metal + Acrylic Price : 7200

Item No : 1650-T Lamp : 1xE27 Size : D180mm x H260mm Finish : Antique Brass Material : Metal + PLA Price : 3200