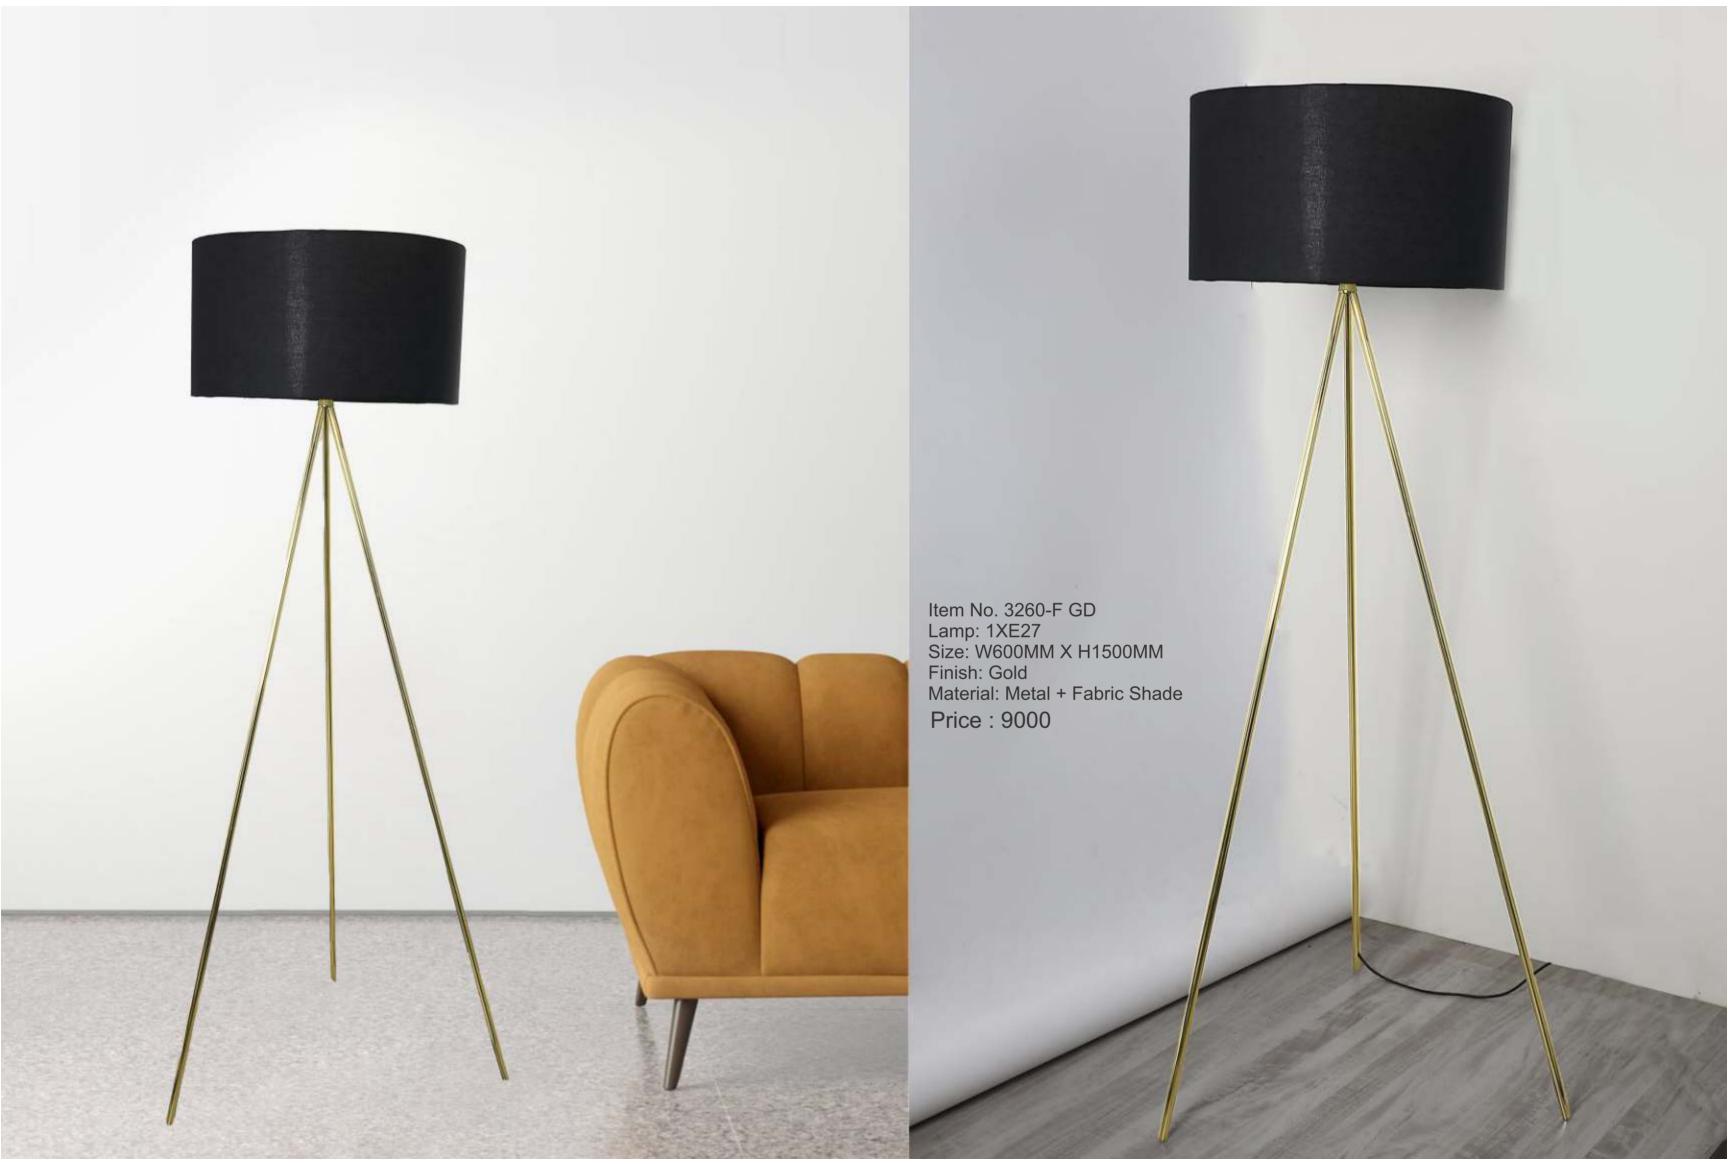

Item No. 3260-F COP Lamp: 1XE27 Size: W600MM X H1500MM Finish: Copper Material: Metal + Fabric Shade Price : 9000

Item No : 3250-FL Lamp : 1XE27 Size : W600MM X H1500MM Finish : Antique Brass + Black Material : Metal + Fabric Shade Price : 9800