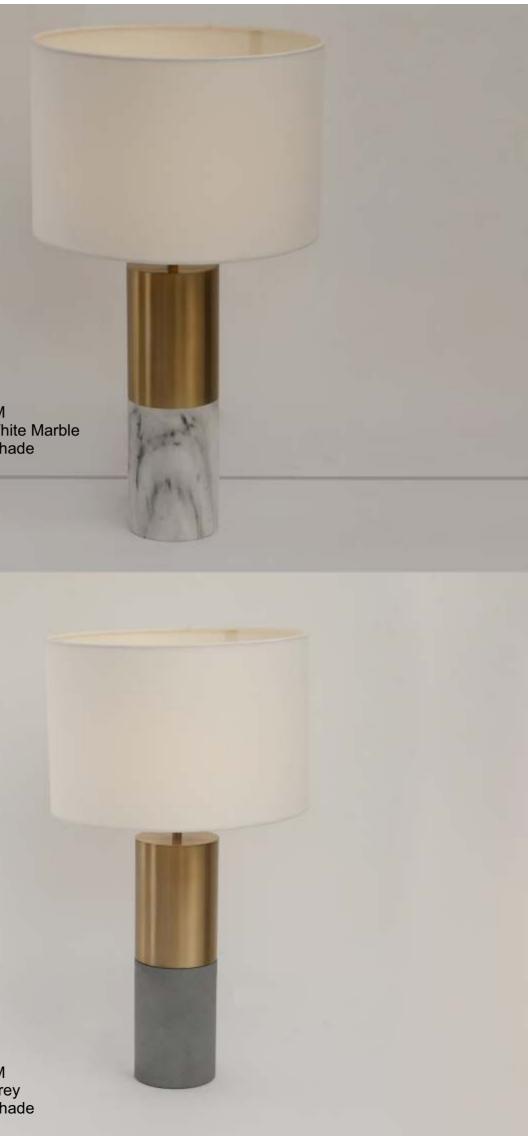

Item No : TL 05 Lamp : 1XE27 Size : D400MM X H900MM Finish : Antique Brass Material : Metal + Wood + Marble Price : 22000

Item No : 5201-2F Lamp : 2xE27 Size : W400mm x H1400mm Finish : Antique Brass Material : Metal + Glass Price : 15000