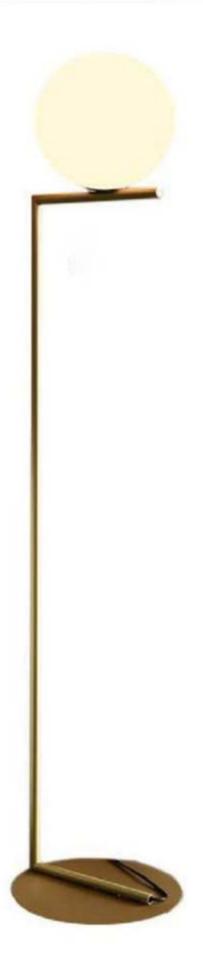

## Bring Your Vision To Light

## New Collection







Item No : 6668-F Lamp : Led Size : W340MM X H1200MM Finish : Antique Brass Material : Metal + Amber Glass Price : 26000



Item No : AACR-55 Lamp : 1XE27 Size : W400MM X H1350MM Finish : Antique Brass Material : Metal + Resin + Glass Price : 26000







Item No : TL 05 Lamp : 1XE27 Size : D400MM X H900MM Finish : Antique Brass Material : Metal + Wood + Marble Price : 22000



Item No : 5201-2F Lamp : 2xE27 Size : W400mm x H1400mm Finish : Antique Brass Material : Metal + Glass Price : 15000





Item No : 088 Lamp : 1XE27 Size : D340MM X H1640MM Finish : Antique Brass Material : Metal + Glass Price : 16000











Item No : 1203 Lamp : 1XG9 Size : D500MM X H780MM Material : Resin Price : 31000





Item No : 800-3F,1F Lamp : 1xE27 Size : L2100mm,1600mm x H2450mm,1850mm Finish : SN Material : Metal + Marble Price : 11600, 16000







Item No : 066-480 Lamp : 1XE27 Size : D280MM X H480MM Finish : Black Material : Metal + Amber Glass Price : 12000



Item No : 7000-F Lamp : Led Size : W240MM X H1350MM Finish : Copper Material : Metal + Glass Price : 24000



Item No : 9869-T Lamp : Led Size : W240MM X H430MM Finish : Copper Material : Metal + Glass Price : 15000





Item No : 4000-TL Lamp : Led Size : W200MM X H550MM Finish : Antique Brass Material : Metal + Glass Price : 13000



Item No : 8065-F Lamp : E27 Size : W500MM X H1650MM Finish : Antique Brass Material : Metal Price : 24000