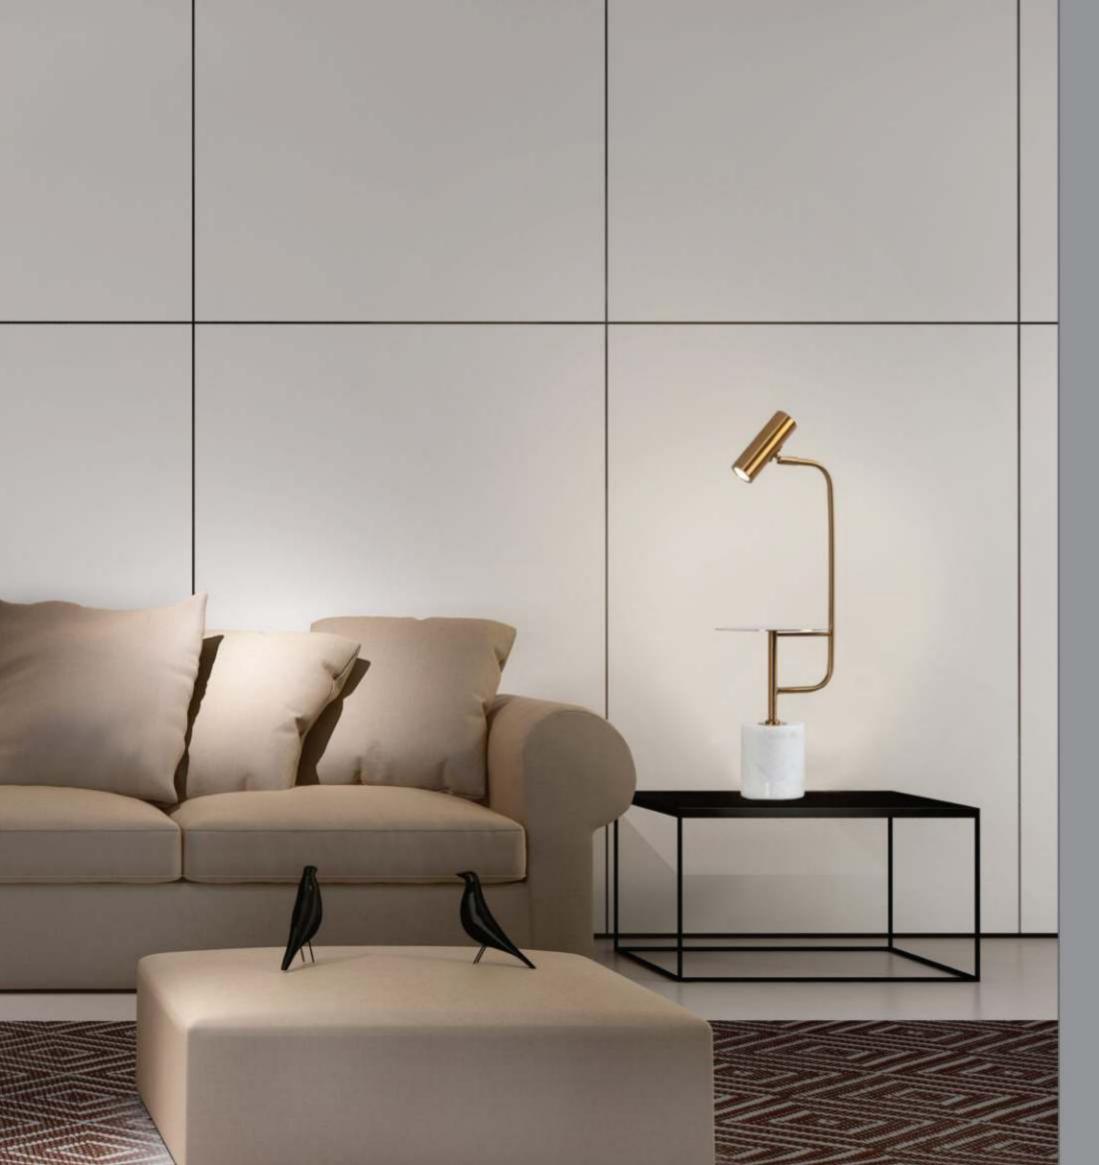

Item No : TL 05 Lamp : 1XE27 Size : D400MM X H900MM Finish : Antique Brass Material : Metal + Wood + Marble Price : 22000

Item No : 5201-2F Lamp : 2xE27 Size : W400mm x H1400mm Finish : Antique Brass Material : Metal + Glass Price : 15000