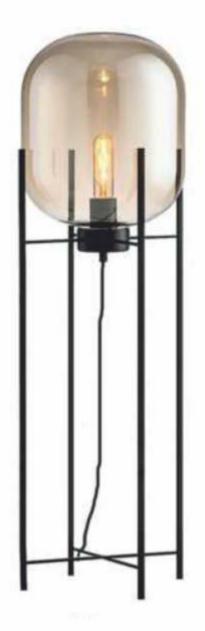

0MM Finish : Antique Brass Material : Metal + Amber Glass Price : 26000



Item No : AACR-55 Lamp : 1XE27 Size : W400MM X H1350MM Finish : Antique Brass Material : Metal + Resin + Glass Price : 26000







Item No : TL 05 Lamp : 1XE27 Size : D400MM X H900MM Finish : Antique Brass Material : Metal + Wood + Marble Price : 22000



Item No : 5201-2F Lamp : 2xE27 Size : W400mm x H1400mm Finish : Antique Brass Material : Metal + Glass Price : 15000





Item No : 088 Lamp : 1XE27 Size : D340MM X H1640MM Finish : Antique Brass Material : Metal + Glass Price : 16000











Item No : 1203 Lamp : 1XG9 Size : D500MM X H780MM Material : Resin Price : 31000





Item No : 800-3F,1F Lamp : 1xE27 Size : L2100mm,1600mm x H2450mm,1850mm Finish : SN Material : Metal + Marble Price : 11600, 16000







Item No : 066-480 Lamp : 1XE27 Size : D280MM X H480MM Finish : Black Material : Metal + Amber Glass Price : 12000



Item No : 7000-F Lamp : Led Size : W240MM X H1350MM Finish : Copper Material : Metal + Glass Price : 24000



Item No : 9869-T Lamp : Led Size : W240MM X H430MM Finish : Copper Material : Metal + Glass Price : 15000





Item No : 4000-TL Lamp : Led Size : W200MM X H550MM Finish : Antique Brass Material : Metal + Glass Price : 13000



Item No : 8065-F Lamp : E27 Size : W500MM X H1650MM Finish : Antique Brass Material : Metal Price : 24000





Item No : LM216-TL Lamp : 1XE27 Size : D390MM X H690MM Finish : Black + Gold Material : Metal + Fabric Shade Price : 8800



Item No. 3260-F COP Lamp: 1XE27 Size: W600MM X H1500MM Finish: Copper Material: Metal + Fabric Shade Price