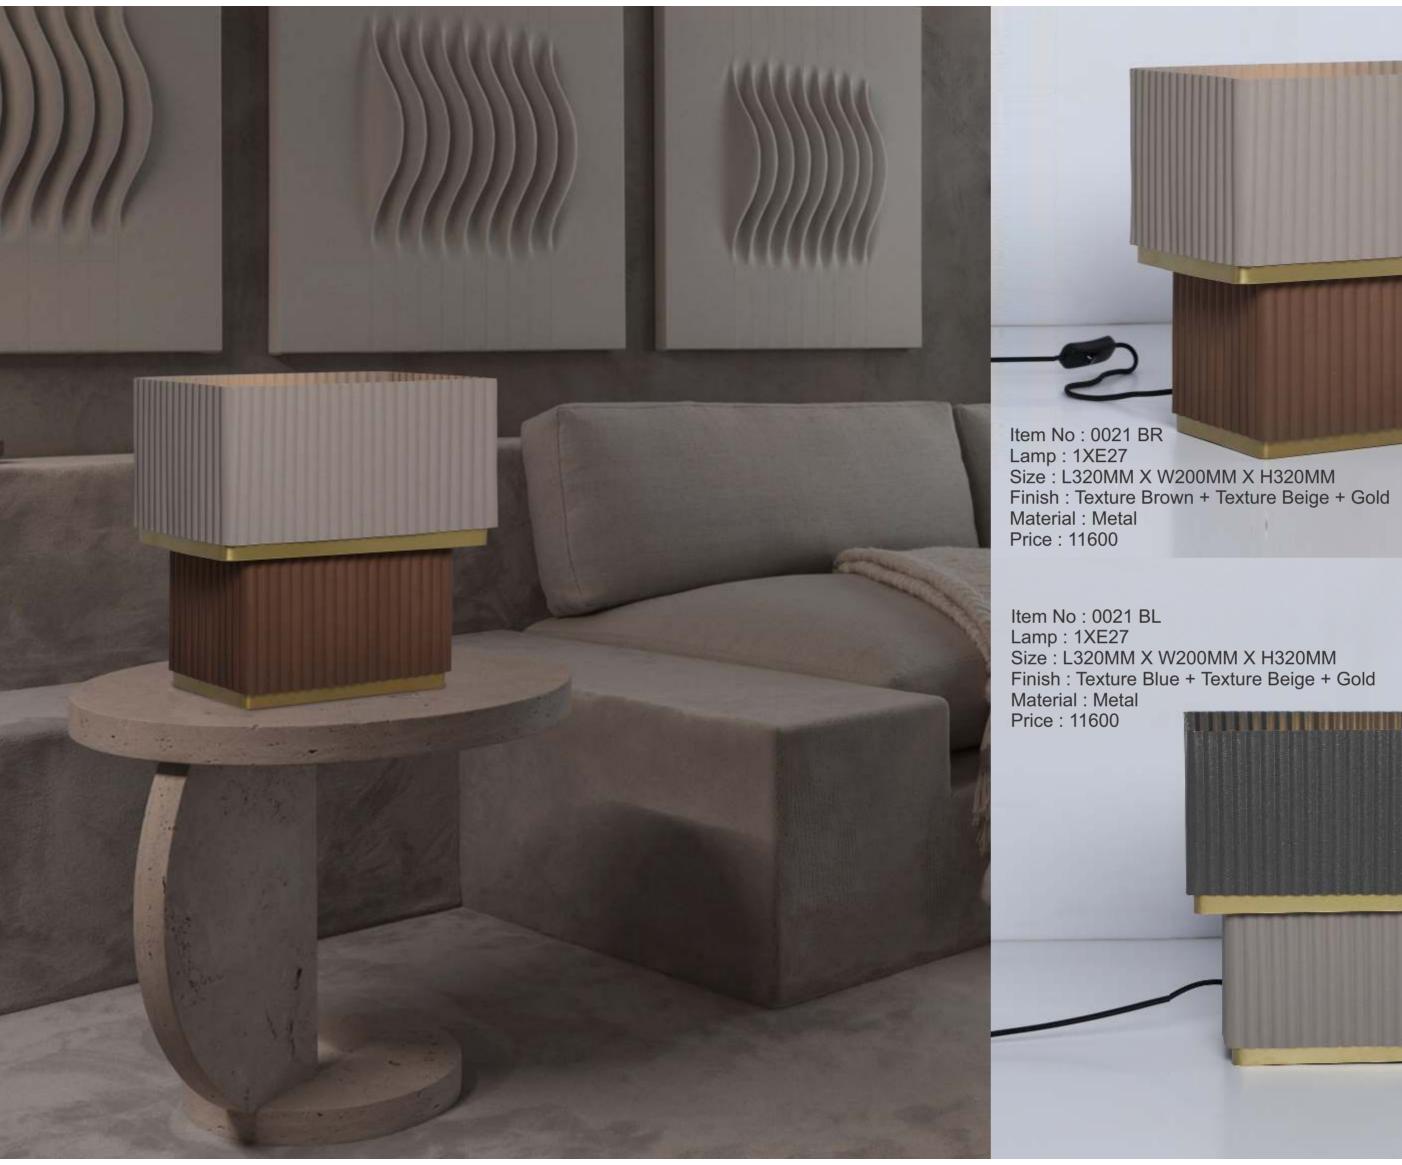

rial : Metal + Marble Price : 19000



Item No : 0098-BR Lamp : 1XE27 Size : D270MM X H1420MM Finish : Texture Brown + Grey Material : Metal Price : 15000

> Item No : 0098-GR Lamp : 1XE27 Size : D270MM X H1420MM Finish : Texture Green + Grey Material : Metal Price : 15000





Item No : 0046-T BR Lamp : 1XE27 Size : D230MM X H530MM Finish : Texture Brown + Gold Material : Metal Price : 9600

Item No : 0046-T GR Lamp : 1XE27 Size : D230MM X H530MM Finish : Texture Green + Beige + Gold Material : Metal Price : 9600





Item No : 0026-T BL-GR Lamp : 1XE27 Size : D240MM X H400MM Finish : Texture Blue + Texture Green + Gold Material : Metal Price : 9600

Item No : 0026-T BR-GR Lamp : 1XE27 Size : D240MM X H400MM Finish : Texture Brown + Texture Green + Gold Material : Metal Price : 9600













Item No : 6619-TL WH Lamp : 1XE27 Size : D300MM X H530MM Finish : Antique Brass + White Marble Material : Metal + Fabric Shade Price : 13000

Item No : 6619-TL GY Lamp : 1XE27 Size : D300MM X H530MM Finish : Antique Brass + Grey Material : Metal + Fabric Shade Price : 13000





Item No : GET 6619-BK Lamp : 1XE27 Size : H63MM X D380MM Finish :Black + Antique Brass Material : Metal + Fabric Shade Price : 13000











Item No : 9818-TL Lamp : 2XE27 Size : D300MM X H470MM Finish : Antique Brass + White Material : Metal Price : 9000



Item No : 1130-TL Lamp : 2XG9 Size : H460MM X L300MM X W140MM Finish : Antique Brass Material : Metal + Glass Price : 7200



Item No : 050-TL Lamp : 3XG4 Size : W220MM X H500MM Finish : Antique Brass + Black Material : Metal Price : 7600





Item N