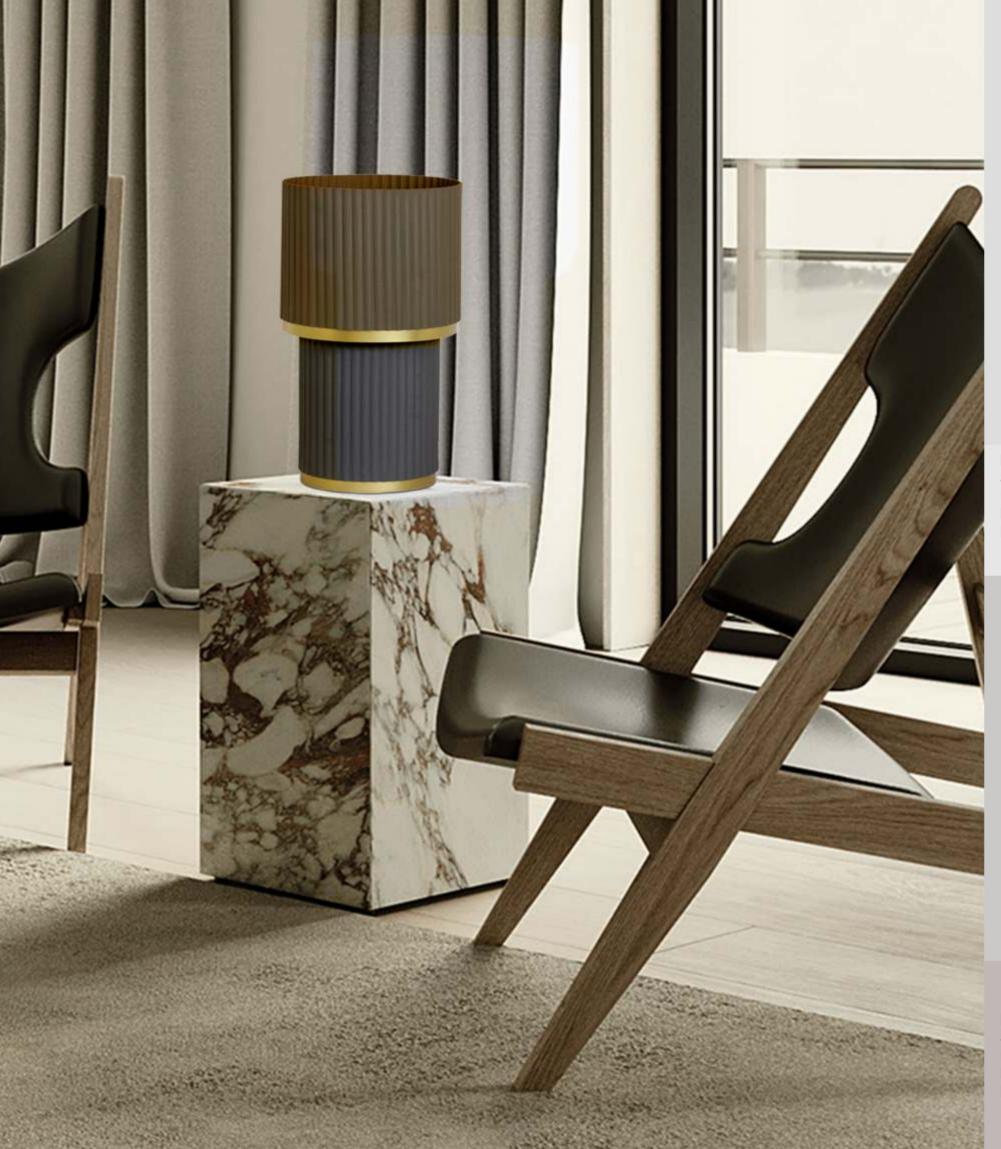

Item No : 0046-T GR Lamp : 1XE27 Size : D230MM X H530MM Finish : Texture Green + Beige + Gold Material : Metal Price : 9600

Item No : 0026-T BL-GR Lamp : 1XE27 Size : D240MM X H400MM Finish : Texture Blue + Texture Green + Gold Material : Metal Price : 9600