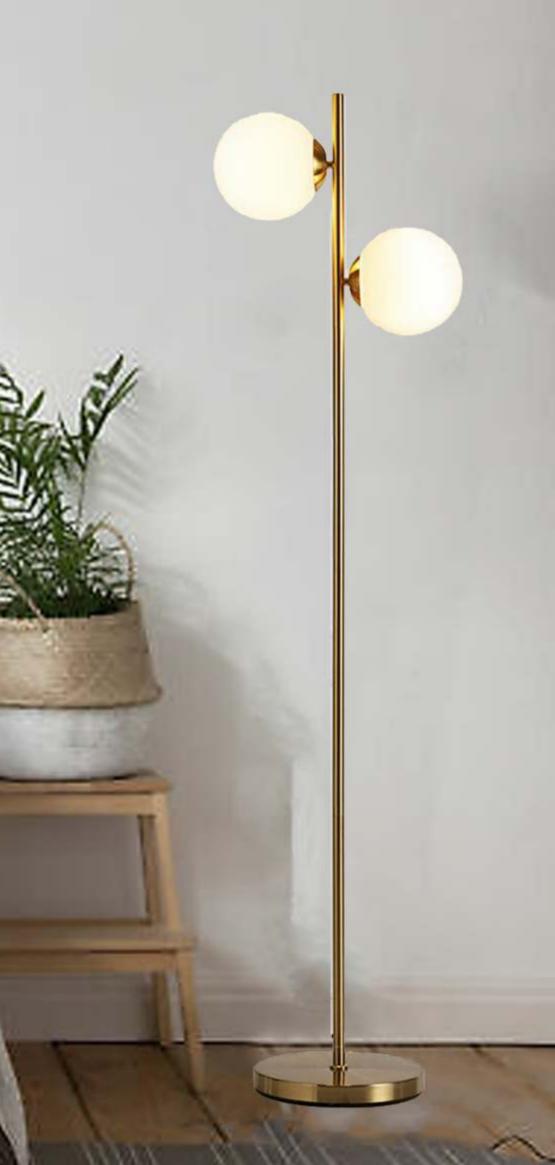

Item No : TL 05 Lamp : 1XE27 Size : D400MM X H900MM Finish : Antique Brass Material : Metal + Wood + Marble Price : 22000

Item No : 5201-2F Lamp : 2xE27 Size : W400mm x H1400mm Finish : Antique Brass Material : Metal + Glass Price : 15000