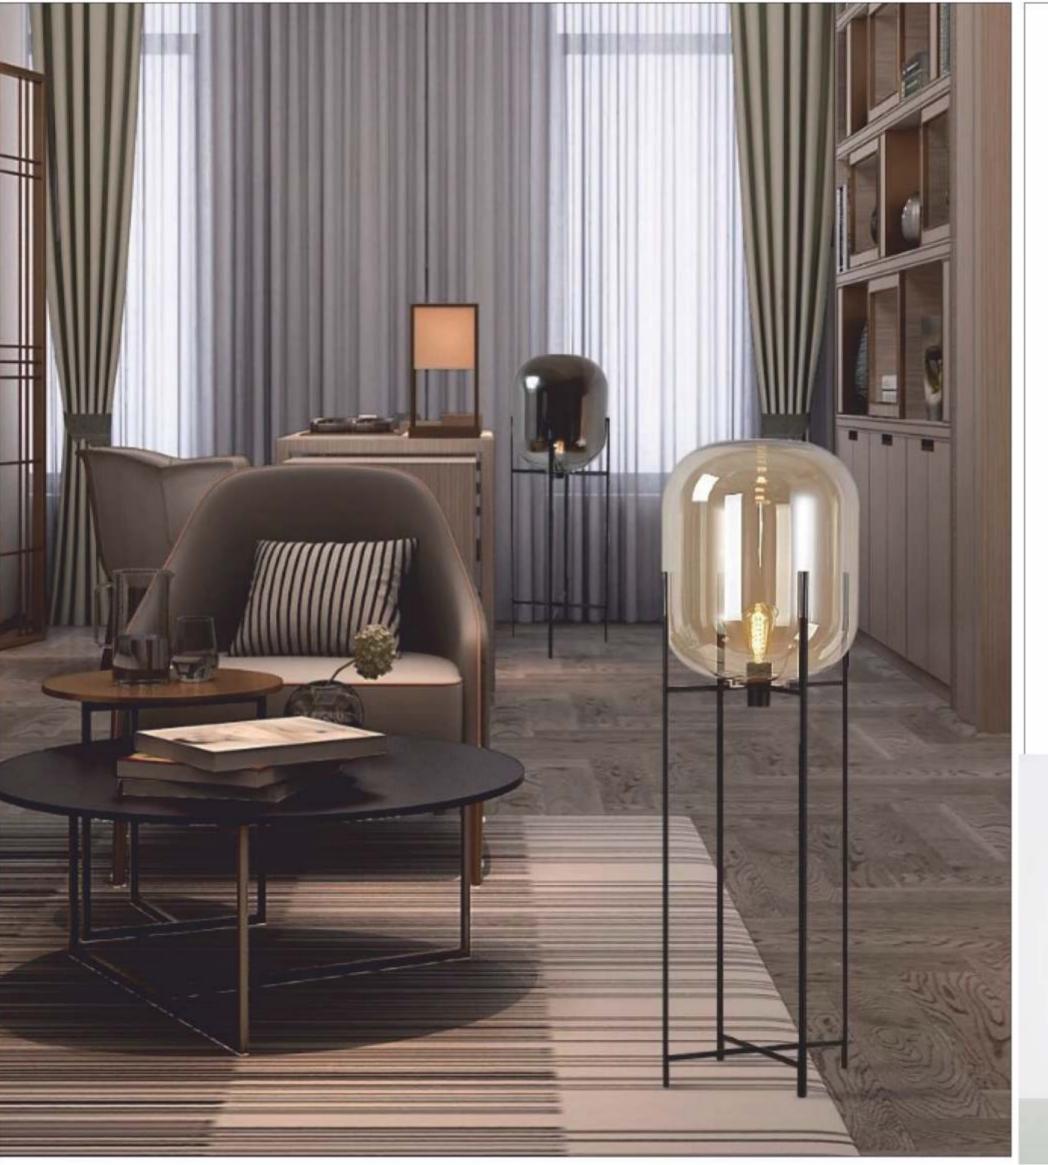

H1200MM Finish : Antique Brass Material : Metal + Amber Glass Price : 26000



Item No : AACR-55 Lamp : 1XE27 Size : W400MM X H1350MM Finish : Antique Brass Material : Metal + Resin + Glass Price : 26000







Item No : TL 05 Lamp : 1XE27 Size : D400MM X H900MM Finish : Antique Brass Material : Metal + Wood + Marble Price : 22000



Item No : 5201-2F Lamp : 2xE27 Size : W400mm x H1400mm Finish : Antique Brass Material : Metal + Glass Price : 15000





Item No : 088 Lamp : 1XE27 Size : D340MM X H1640MM Finish : Antique Brass Material : Metal + Glass Price : 16000











Item No : 1203 Lamp : 1XG9 Size : D500MM X H780MM Material : Resin Price : 31000





Item No : 800-3F,1F Lamp : 1xE27 Size : L2100mm,1600mm x H2450mm,1850mm Finish : SN Material : Metal + Marble Price : 11600, 16000







Item No : 066-480 Lamp : 1XE27 Size : D280MM X H480MM Finish : Black Material : Metal + Amber Glass Price : 12000



Item No : 7000-F Lamp : Led Size : W240MM X H1350MM Finish : Copper Material : Metal + Glass Price : 24000



Item No : 9869-T Lamp : Led Size : W240MM X H430MM Finish : Copper Material : Metal + Glass Price : 15000





Item No : 4000-TL Lamp : Led Size : W200MM X H550MM Finish : Antique Brass Material : Metal + Glass Price : 13000



Item No : 8065-F Lamp : E27 Size : W500MM X H1650MM Finish : Antique Brass Material : Metal Price : 24000





Item No : LM216-TL Lamp : 1XE27 Size : D390MM X H690MM Finish : Black + Gold Material : Metal + Fabric Shade Price : 8800



Item No. 3260-F COP Lamp: 1XE27 Size: W600MM X H1500MM Finish: Copper Material: Metal + Fabric Shade Pr