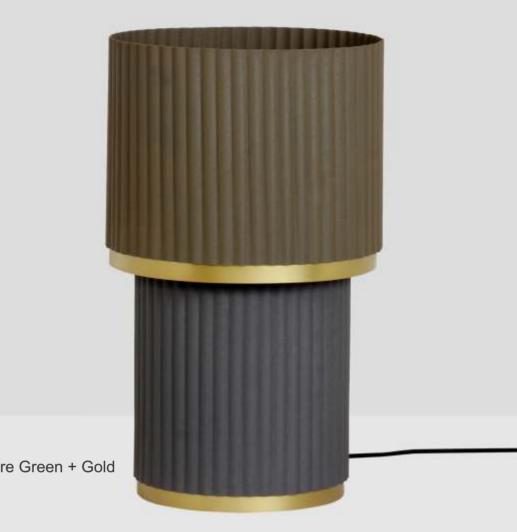

Item No : 0046-T GR Lamp : 1XE27 Size : D230MM X H530MM Finish : Texture Green + Beige + Gold Material : Metal Price : 9600

Item No : 0026-T BL-GR Lamp : 1XE27 Size : D240MM X H400MM Finish : Texture Blue + Texture Green + Gold Material : Metal Price : 9600