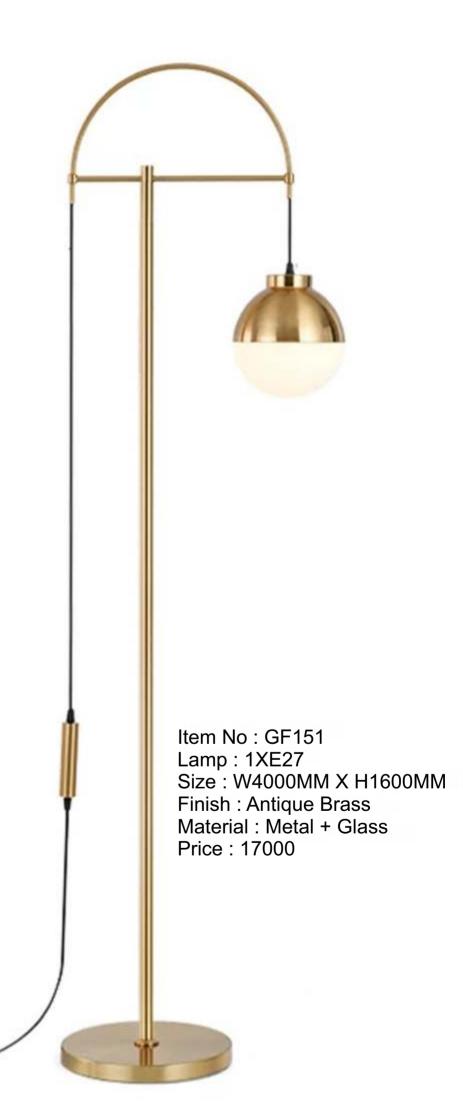

Item No : 088 Lamp : 1XE27 Size : D340MM X H1640MM Finish : Antique Brass Material : Metal + Glass Price : 16000

Item No : 1203 Lamp : 1XG9 Size : D500MM X H780MM Material : Resin Price : 31000

Item No : 800-3F,1F Lamp : 1xE27 Size : L2100mm,1600mm x H2450mm,1850mm Finish : SN Material : Metal + Marble Price : 11600, 16000