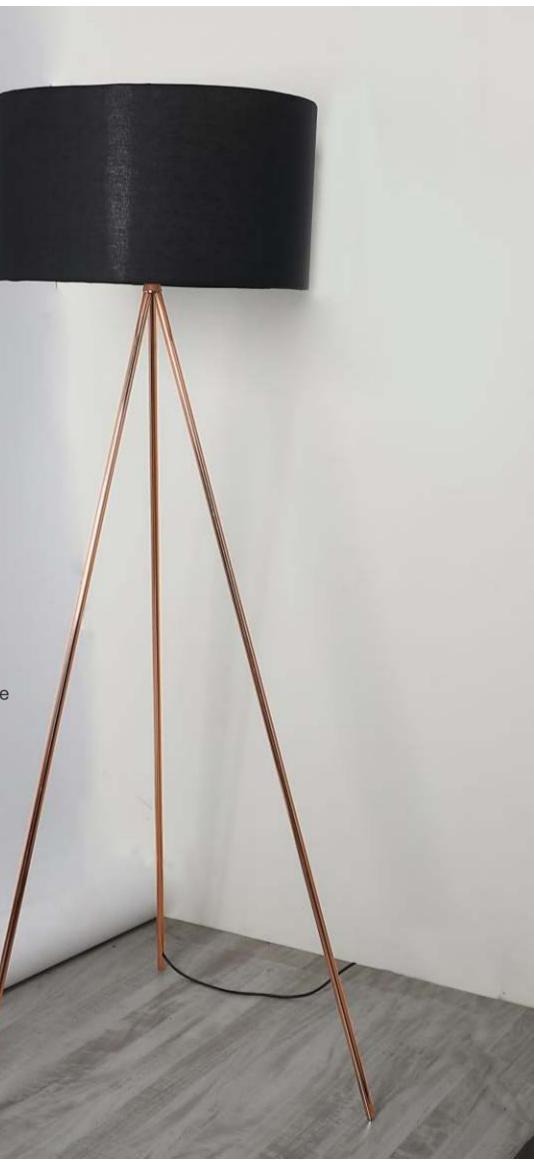

Item No. 3260-F COP Lamp: 1XE27 Size: W600MM X H1500MM Finish: Copper Material: Metal + Fabric Shade Price : 9000

Item No : 3250-FL Lamp : 1XE27 Size : W600MM X H1500MM Finish : Antique Brass + Black Material : Metal + Fabric Shade Price : 9800