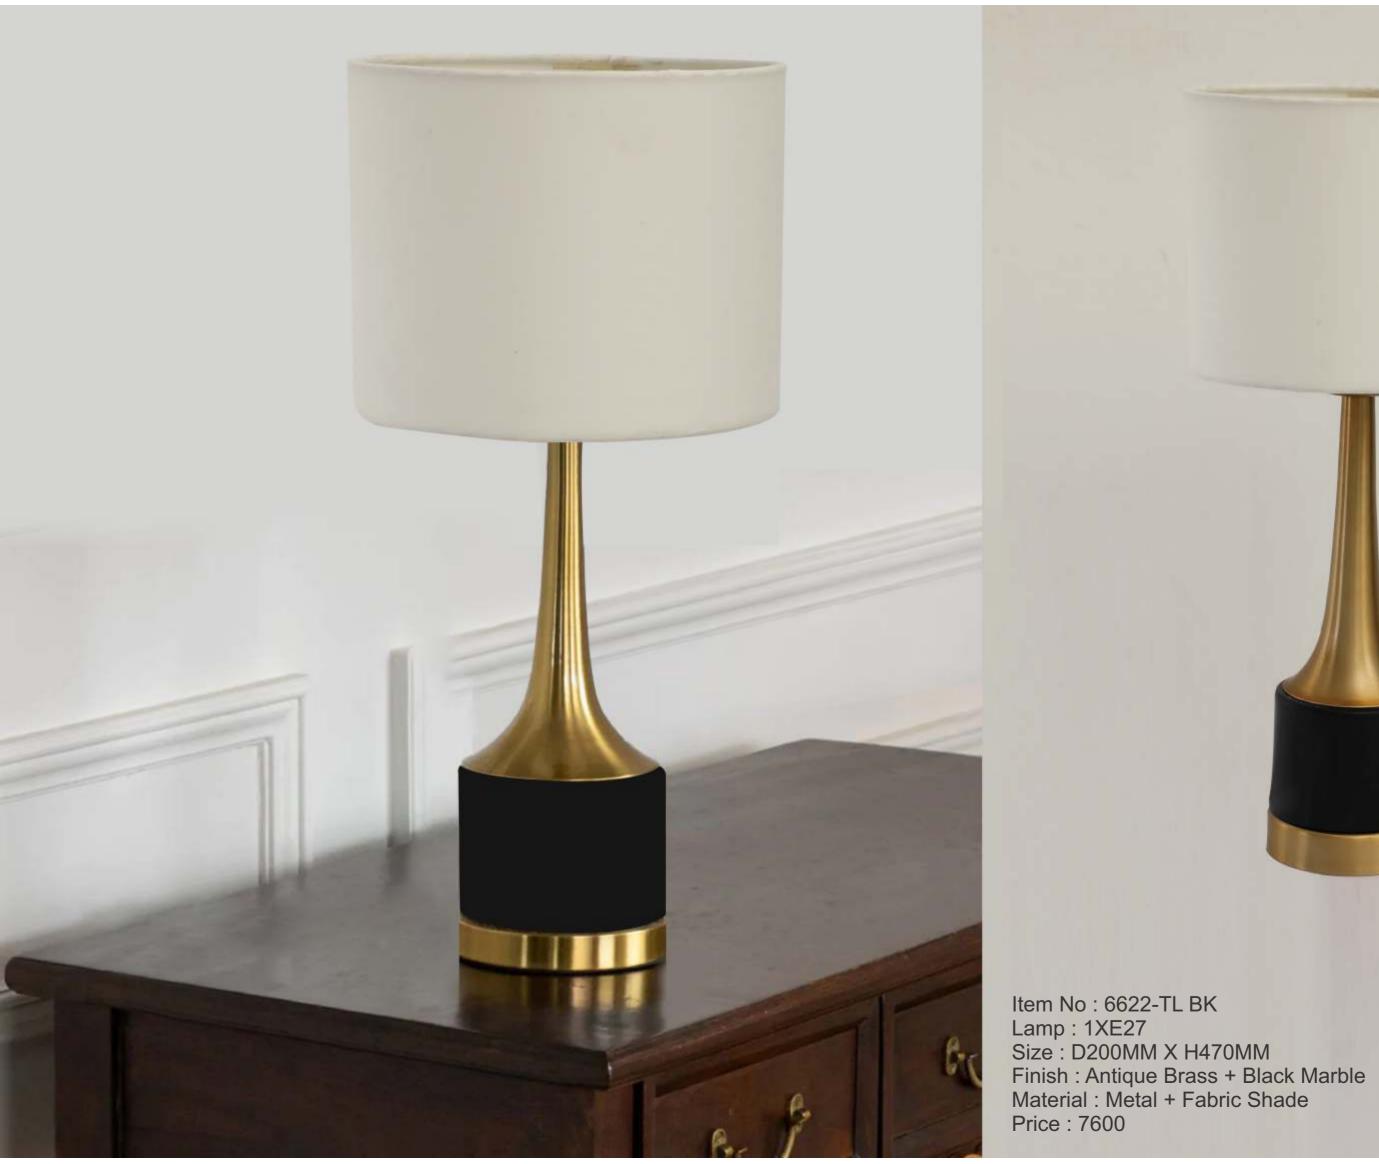

Item No : 8065-F Lamp : E27 Size : W500MM X H1650MM Finish : Antique Brass Material : Metal Price : 24000

Item No : LM216-TL Lamp : 1XE27 Size : D390MM X H690MM Finish : Black + Gold Material : Metal + Fabric Shade Price : 8800