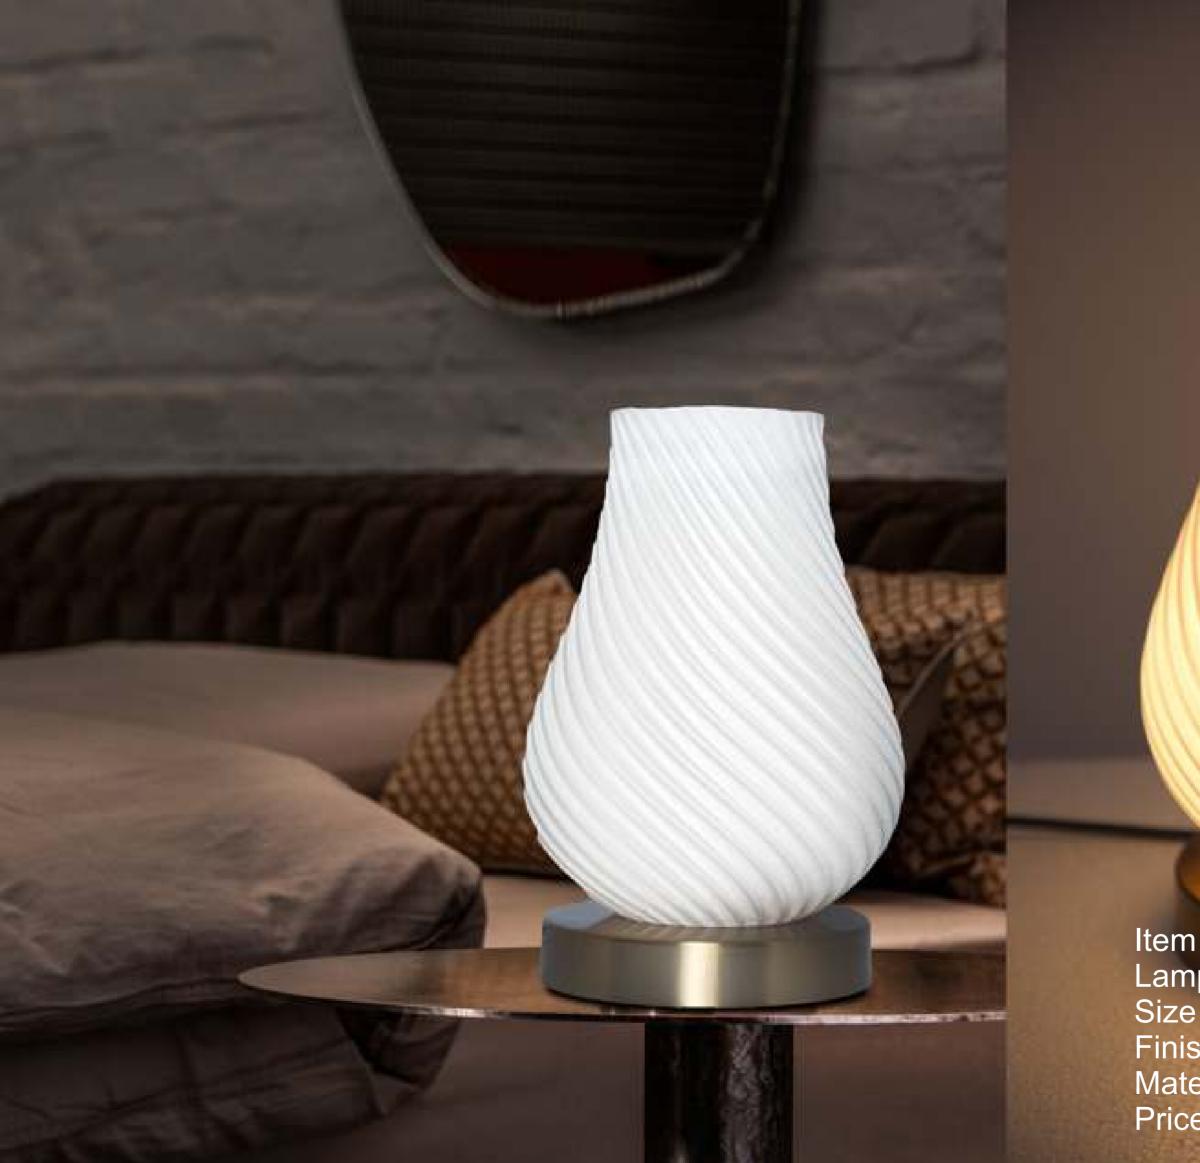

Item No : TL 05 Lamp : 1XE27 Size : D400MM X H900MM Finish : Antique Brass Material : Metal + Wood + Marble Price : 22000

Item No : 5201-2F Lamp : 2xE27 Size : W400mm x H1400mm Finish : Antique Brass Material : Metal + Glass Price : 15000