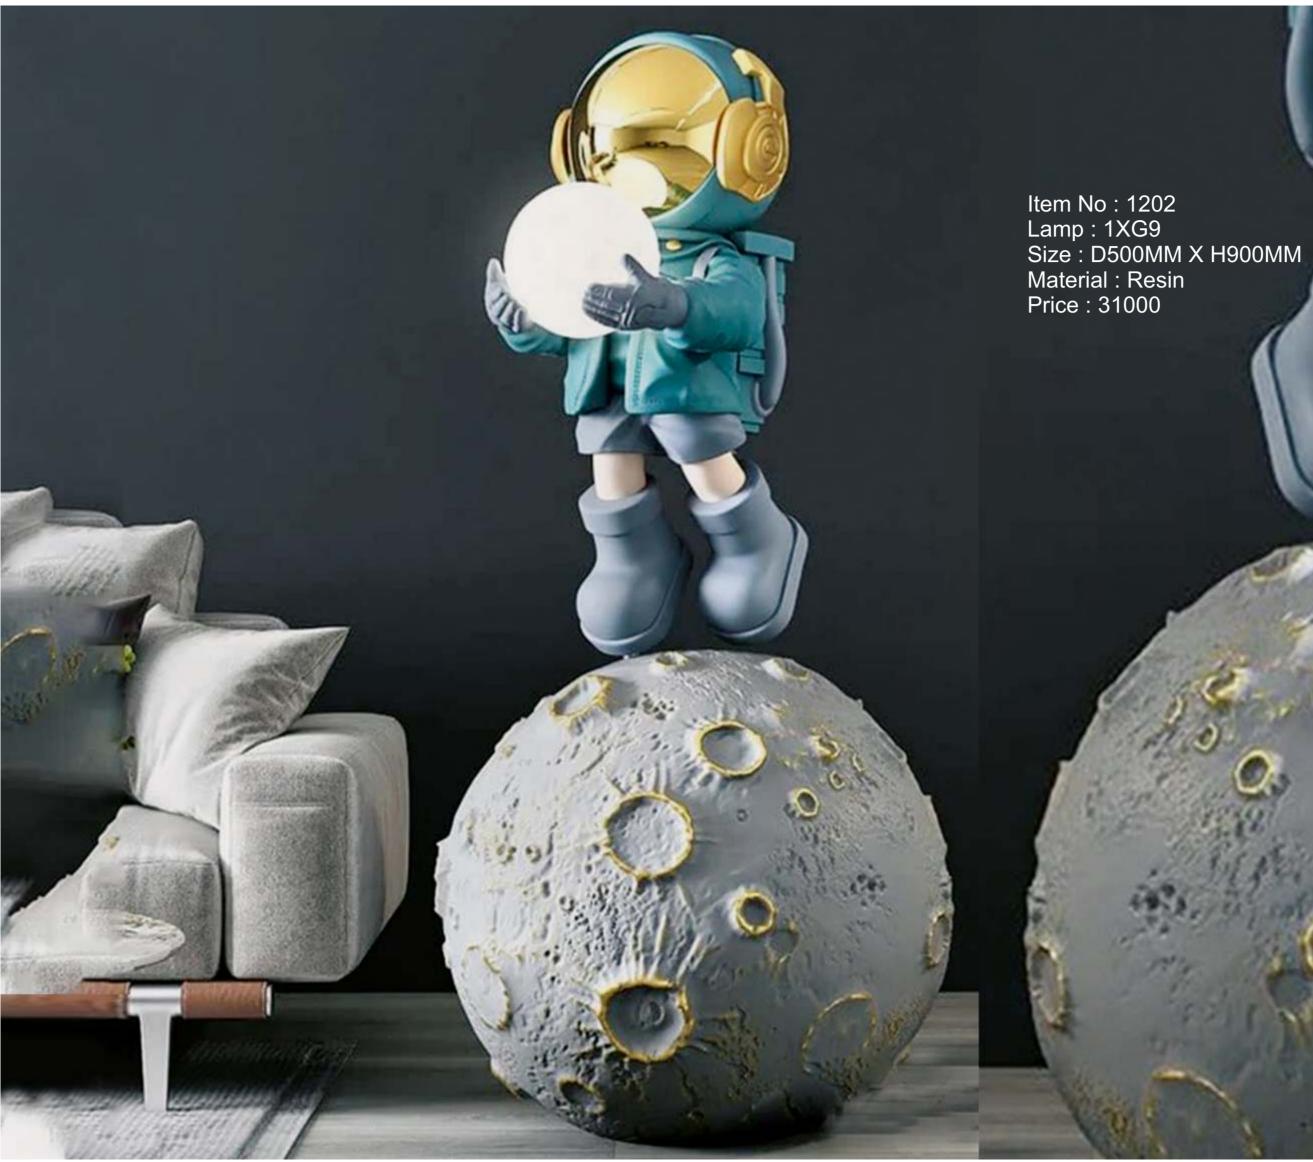

Item No : 088 Lamp : 1XE27 Size : D340MM X H1640MM Finish : Antique Brass Material : Metal + Glass Price : 16000

Item No : 1203 Lamp : 1XG9 Size : D500MM X H780MM Material : Resin Price : 31000

Item No : 800-3F,1F Lamp : 1xE27 Size : L2100mm,1600mm x H2450mm,1850mm Finish : SN Material : Metal + Marble Price : 11600, 16000