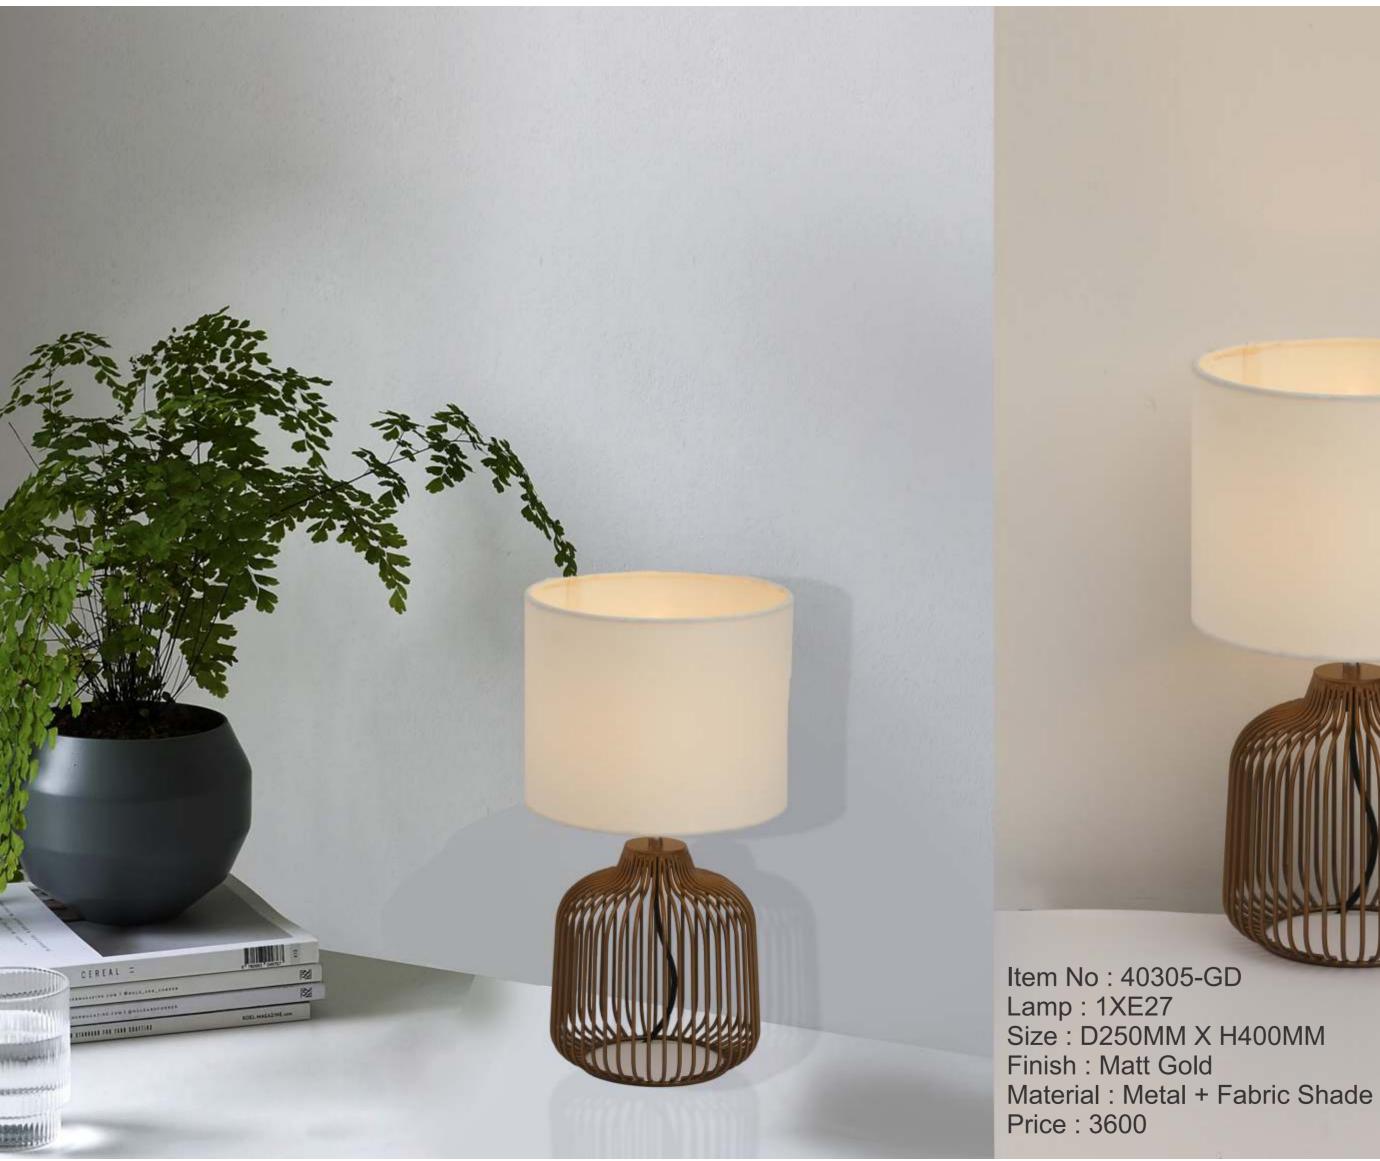

Item No : 8065-F Lamp : E27 Size : W500MM X H1650MM Finish : Antique Brass Material : Metal Price : 24000

Item No : LM216-TL Lamp : 1XE27 Size : D390MM X H690MM Finish : Black + Gold Material : Metal + Fabric Shade Price : 8800