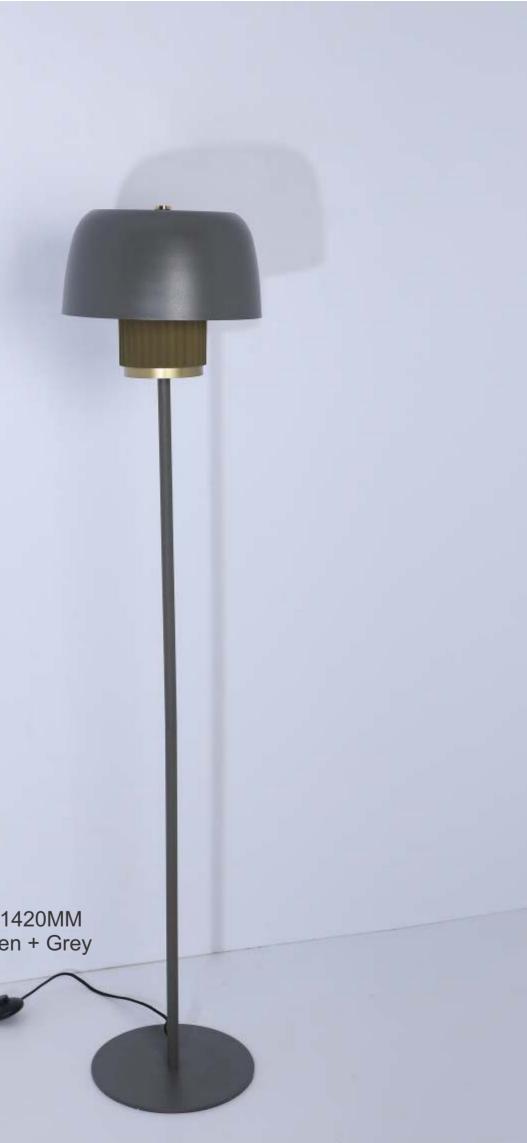

> Item No : 0098-GR Lamp : 1XE27 Size : D270MM X H1420MM Finish : Texture Green + Grey Material : Metal Price : 15000

Item No : 0046-T BR Lamp : 1XE27 Size : D230MM X H530MM Finish : Texture Brown + Gold Material : Metal Price : 9600

Item No : 0046-T GR Lamp : 1XE27 Size : D230MM X H530MM Finish : Texture Green + Beige + Gold Material : Metal Price : 9600

Item No : 0026-T BL-GR Lamp : 1XE27 Size : D240MM X H400MM Finish : Texture Blue + Texture Green + Gold Material : Metal Price : 9600