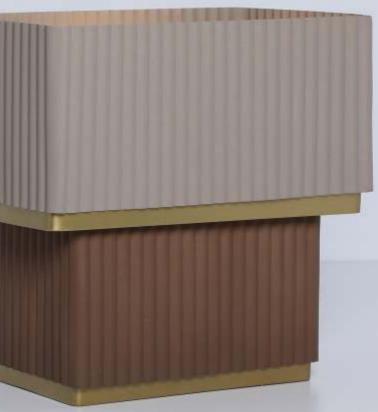

Item No : 0026-T BR-GR Lamp : 1XE27 Size : D240MM X H400MM Finish : Texture Brown + Texture Green + Gold Material : Metal Price : 9600

Item No : 6619-TL WH Lamp : 1XE27 Size : D300MM X H530MM Finish : Antique Brass + White Marble Material : Metal + Fabric Shade Price : 13000