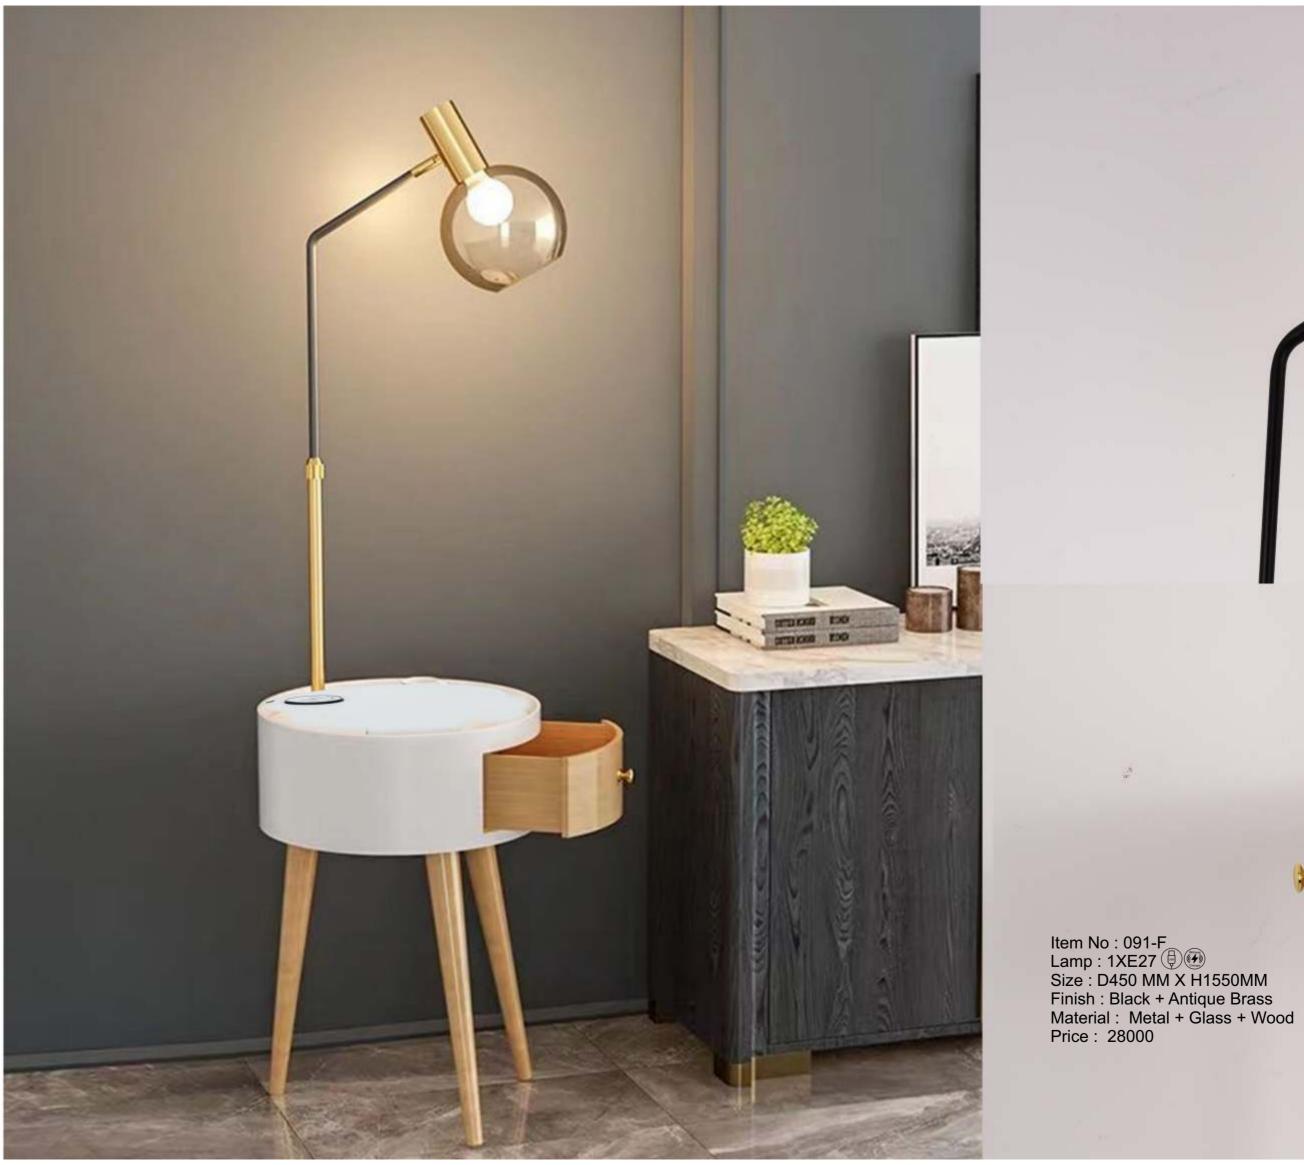

Item No : 088 Lamp : 1XE27 Size : D340MM X H1640MM Finish : Antique Brass Material : Metal + Glass Price : 16000

Item No : 1203 Lamp : 1XG9 Size : D500MM X H780MM Material : Resin Price : 31000

Item No : 800-3F,1F Lamp : 1xE27 Size : L2100mm,1600mm x H2450mm,1850mm Finish : SN Material : Metal + Marble Price : 11600, 16000