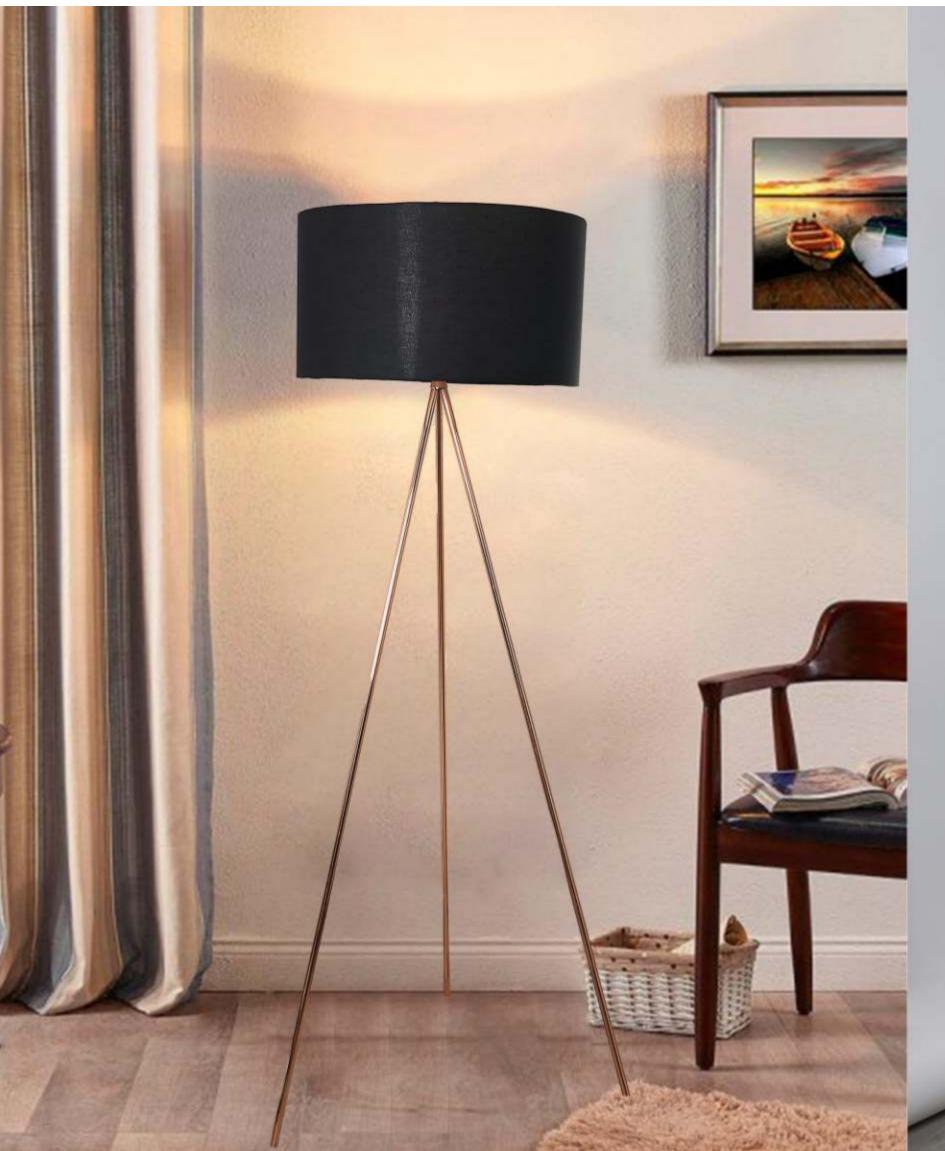

1xE27 Size : L2100mm,1600mm x H2450mm,1850mm Finish : SN Material : Metal + Marble Price : 11600, 16000







Item No : 066-480 Lamp : 1XE27 Size : D280MM X H480MM Finish : Black Material : Metal + Amber Glass Price : 12000



Item No : 7000-F Lamp : Led Size : W240MM X H1350MM Finish : Copper Material : Metal + Glass Price : 24000



Item No : 9869-T Lamp : Led Size : W240MM X H430MM Finish : Copper Material : Metal + Glass Price : 15000





Item No : 4000-TL Lamp : Led Size : W200MM X H550MM Finish : Antique Brass Material : Metal + Glass Price : 13000



Item No : 8065-F Lamp : E27 Size : W500MM X H1650MM Finish : Antique Brass Material : Metal Price : 24000





Item No : LM216-TL Lamp : 1XE27 Size : D390MM X H690MM Finish : Black + Gold Material : Metal + Fabric Shade Price : 8800



Item No. 3260-F COP Lamp: 1XE27 Size: W600MM X H1500MM Finish: Copper Material: Metal + Fabric Shade Price : 9000





Item No : 3250-FL Lamp : 1XE27 Size : W600MM X H1500MM Finish : Antique Brass + Black Material : Metal + Fabric Shade Price : 9800

Item No: 2022-COP-F Lamp : Led Size : D200mm x H1450mm Finish : Copper + Black Material : Metal + Acrylic Price : 2022



Item No : 2022-COP-T Lamp : Led Size : D200mm x H450mm Finish : Copper + Black Material : Metal + Acrylic Price : 18000



Item No : 6501-F Lamp : Led Size : D200mm x H1250mm Finish : Black Material : Metal + Acrylic Price : 12000





Item No : 6502-T Lamp : Led Size : D150mm x H480mm Finish : Black Material : Metal + Acrylic Price : 7000





Item No : 1039-F (WO Board) Lamp : 1XE27 Size : W300MM X H1650MM Finish : Anti