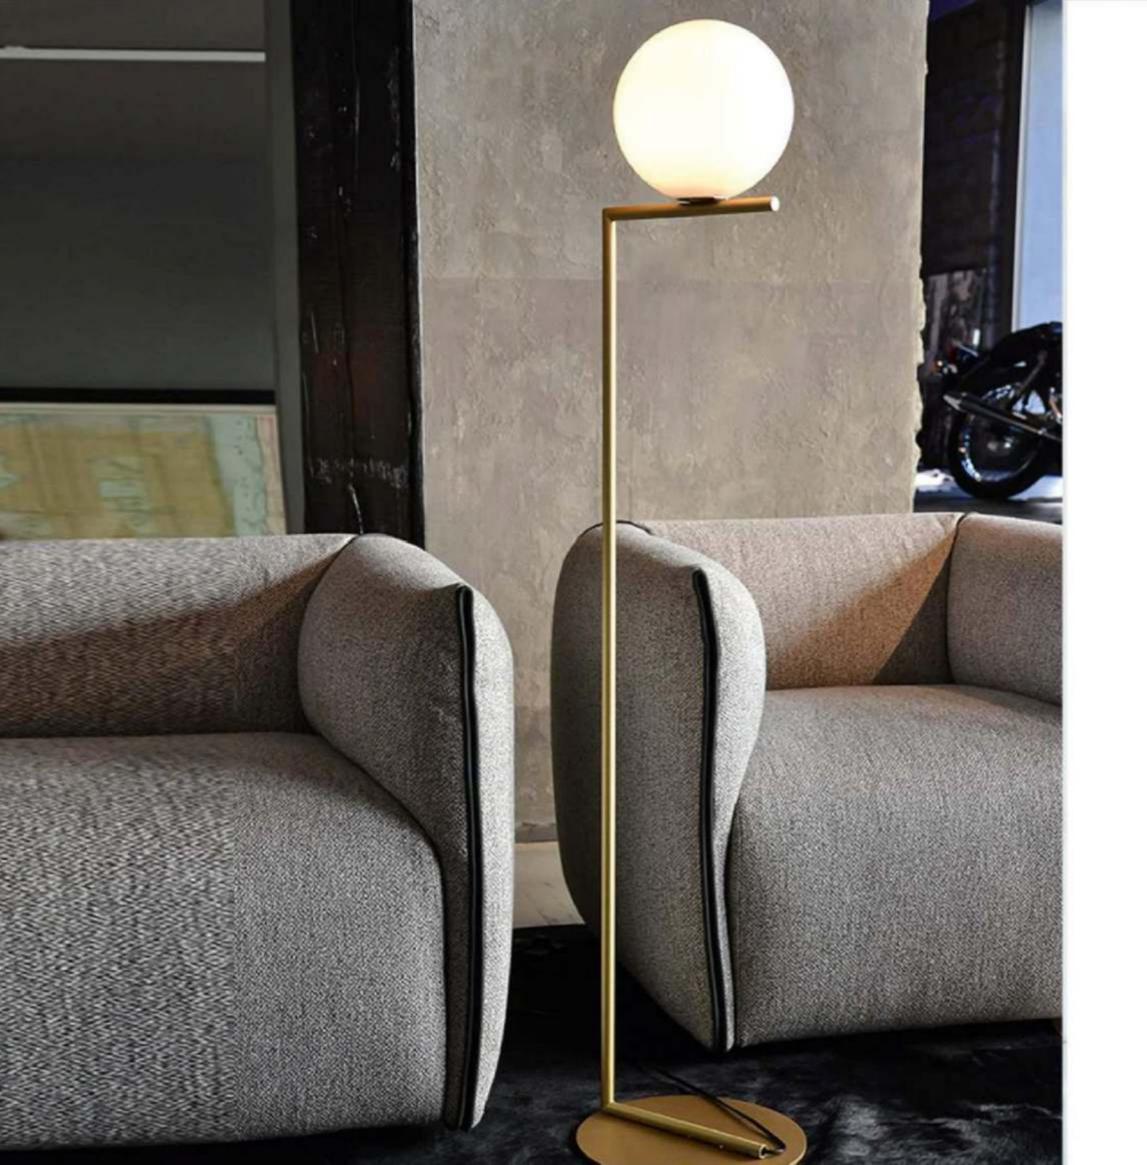

## Bring Your Vision To Light

## New Collection







Item No : 6668-F Lamp : Led Size : W340MM X H1200MM Finish : Antique Brass Material : Metal + Amber Glass Price : 26000



Item No : AACR-55 Lamp : 1XE27 Size : W400MM X H1350MM Finish : Antique Brass Material : Metal + Resin + Glass Price : 26000







Item No : TL 05 Lamp : 1XE27 Size : D400MM X H900MM Finish : Antique Brass Material : Metal + Wood + Marble Price : 22000



Item No : 5201-2F Lamp : 2xE27 Size : W400mm x H1400mm Finish : Antique Brass Material : Metal + Glass Price : 15000





Item No : 088 Lamp : 1XE27 Size : D340MM X H1640MM Finish : Antique Brass Material : Metal + Glass Price : 16000











Item No : 1203 Lamp : 1XG9 Size : D500MM X H780MM Material : Resin Price : 31000





Item No : 800-3F,1F Lamp : 1xE27 Size : L2100mm,1600mm x H2450mm,1850mm Finish : SN Material : Metal + Marble Price : 11600, 16000







Item No : 066-480 Lamp : 1XE27 Size : D280MM X H480MM Finish : Black Material : Metal + Amber Glass Price : 12000



Item No : 7000-F Lamp : Led Size : W240MM X H1350MM Finish : Copper Material : Metal + Glass Price : 24000



Item No : 9869-T Lamp : Led Size : W240MM X H430MM Finish : Copper Material : Metal + Glass Price : 15000





Item No : 4000-TL Lamp : Led Size : W200MM X H550MM Finish : Antique Brass Material : Metal + Glass Price : 1300