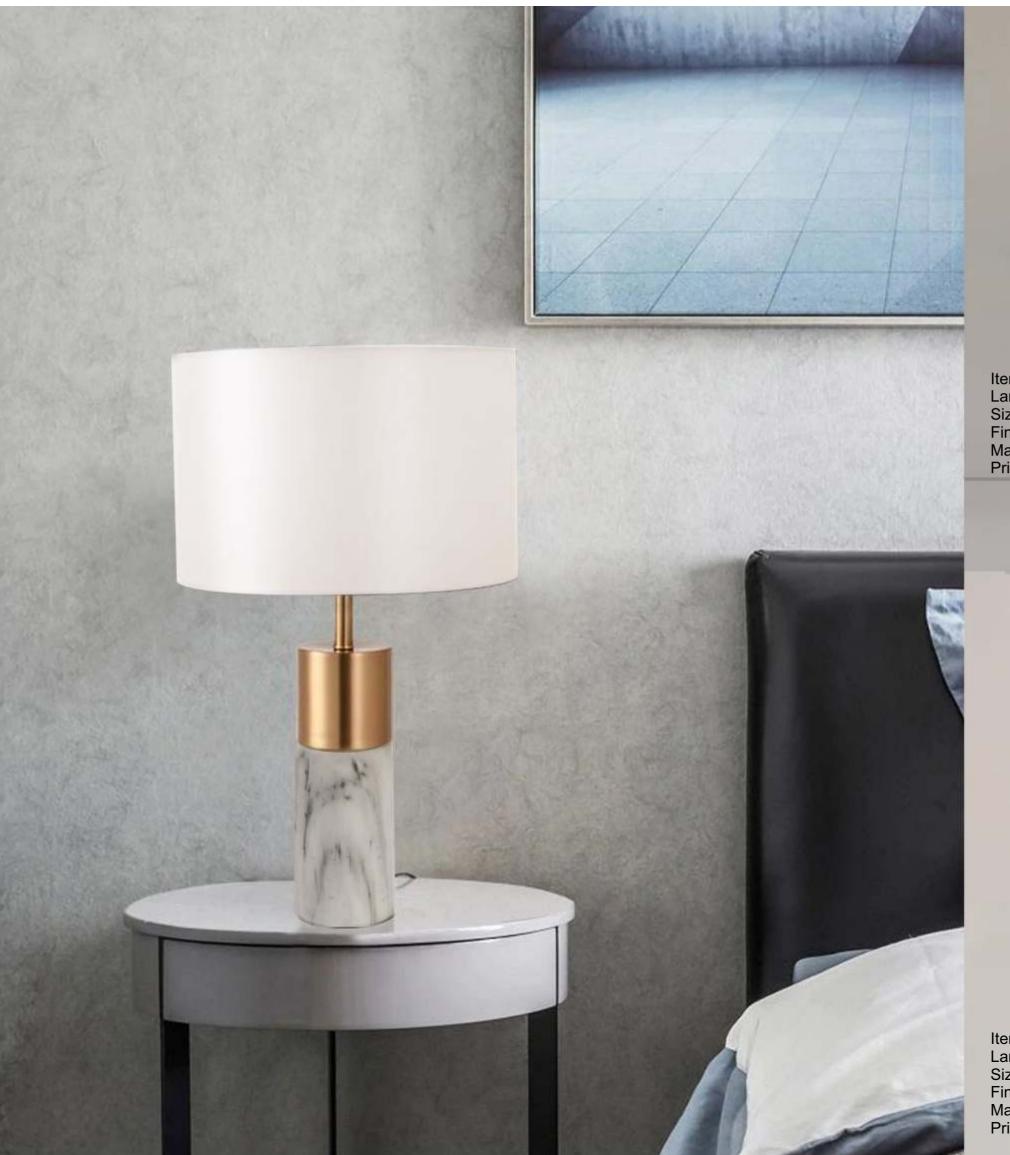

Item No : TL 05 Lamp : 1XE27 Size : D400MM X H900MM Finish : Antique Brass Material : Metal + Wood + Marble Price : 22000

Item No : 5201-2F Lamp : 2xE27 Size : W400mm x H1400mm Finish : Antique Brass Material : Metal + Glass Price : 15000