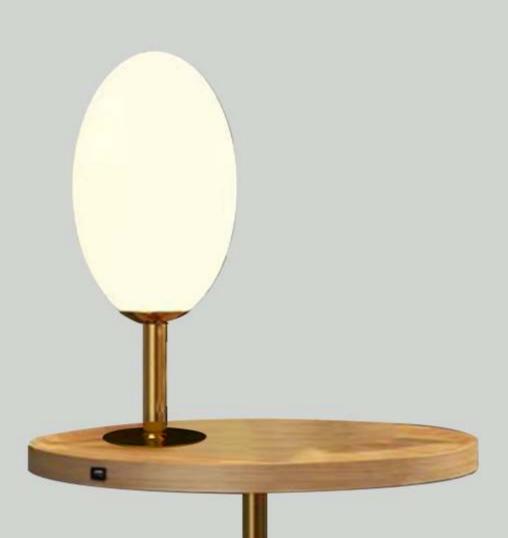

Item No : TL 05 Lamp : 1XE27 Size : D400MM X H900MM Finish : Antique Brass Material : Metal + Wood + Marble Price : 22000

Item No : 5201-2F Lamp : 2xE27 Size : W400mm x H1400mm Finish : Antique Brass Material : Metal + Glass Price : 15000