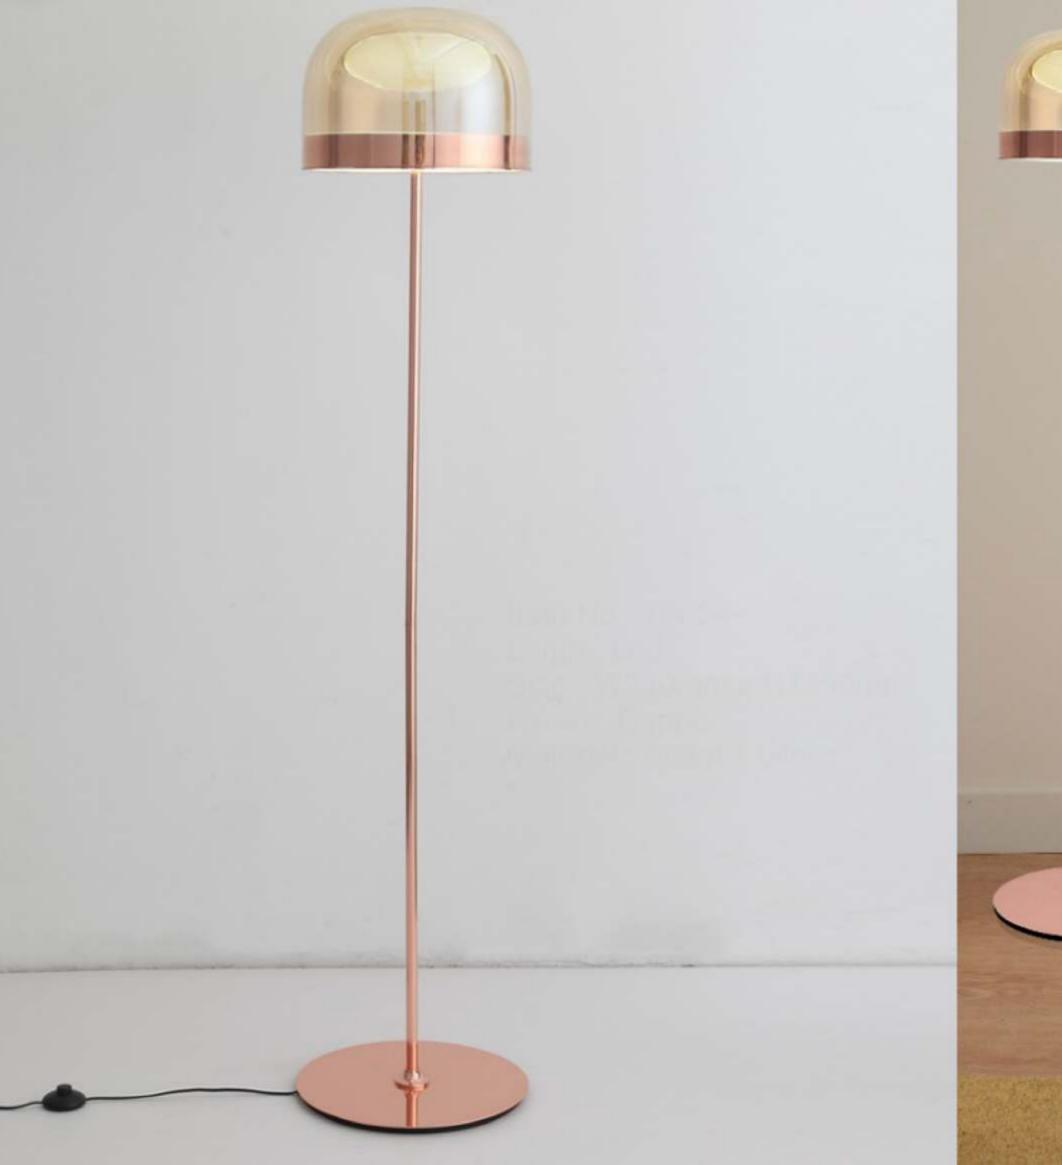

Item No : 066-480 Lamp : 1XE27 Size : D280MM X H480MM Finish : Black Material : Metal + Amber Glass Price : 12000

Item No : 7000-F Lamp : Led Size : W240MM X H1350MM Finish : Copper Material : Metal + Glass Price : 24000