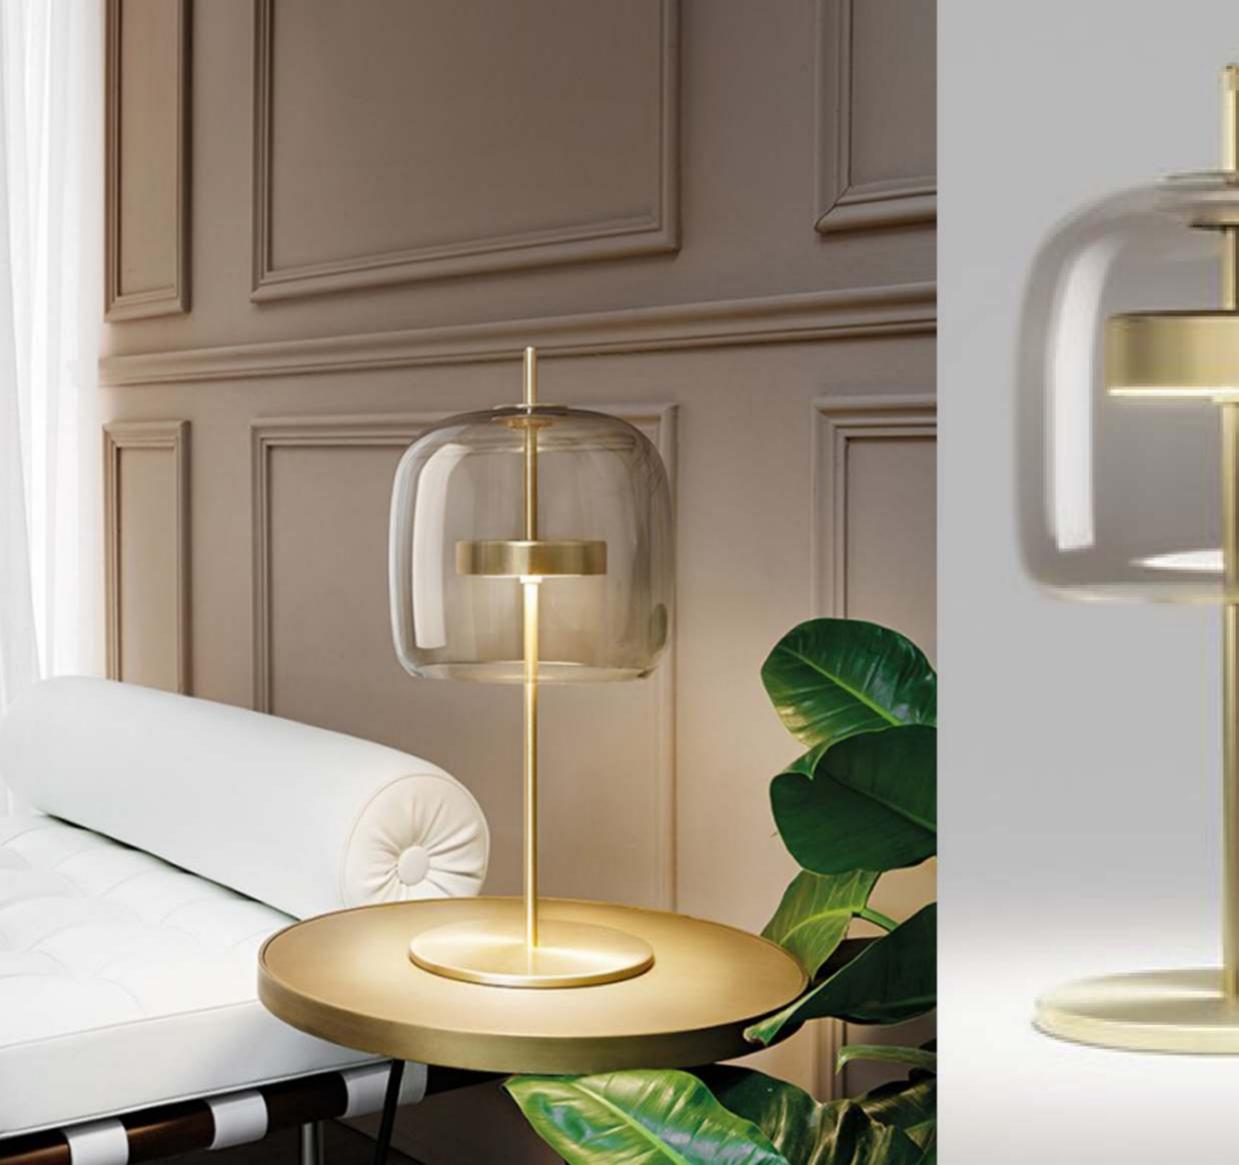

Item No : TL 05 Lamp : 1XE27 Size : D400MM X H900MM Finish : Antique Brass Material : Metal + Wood + Marble Price : 22000

Item No : 5201-2F Lamp : 2xE27 Size : W400mm x H1400mm Finish : Antique Brass Material : Metal + Glass Price : 15000