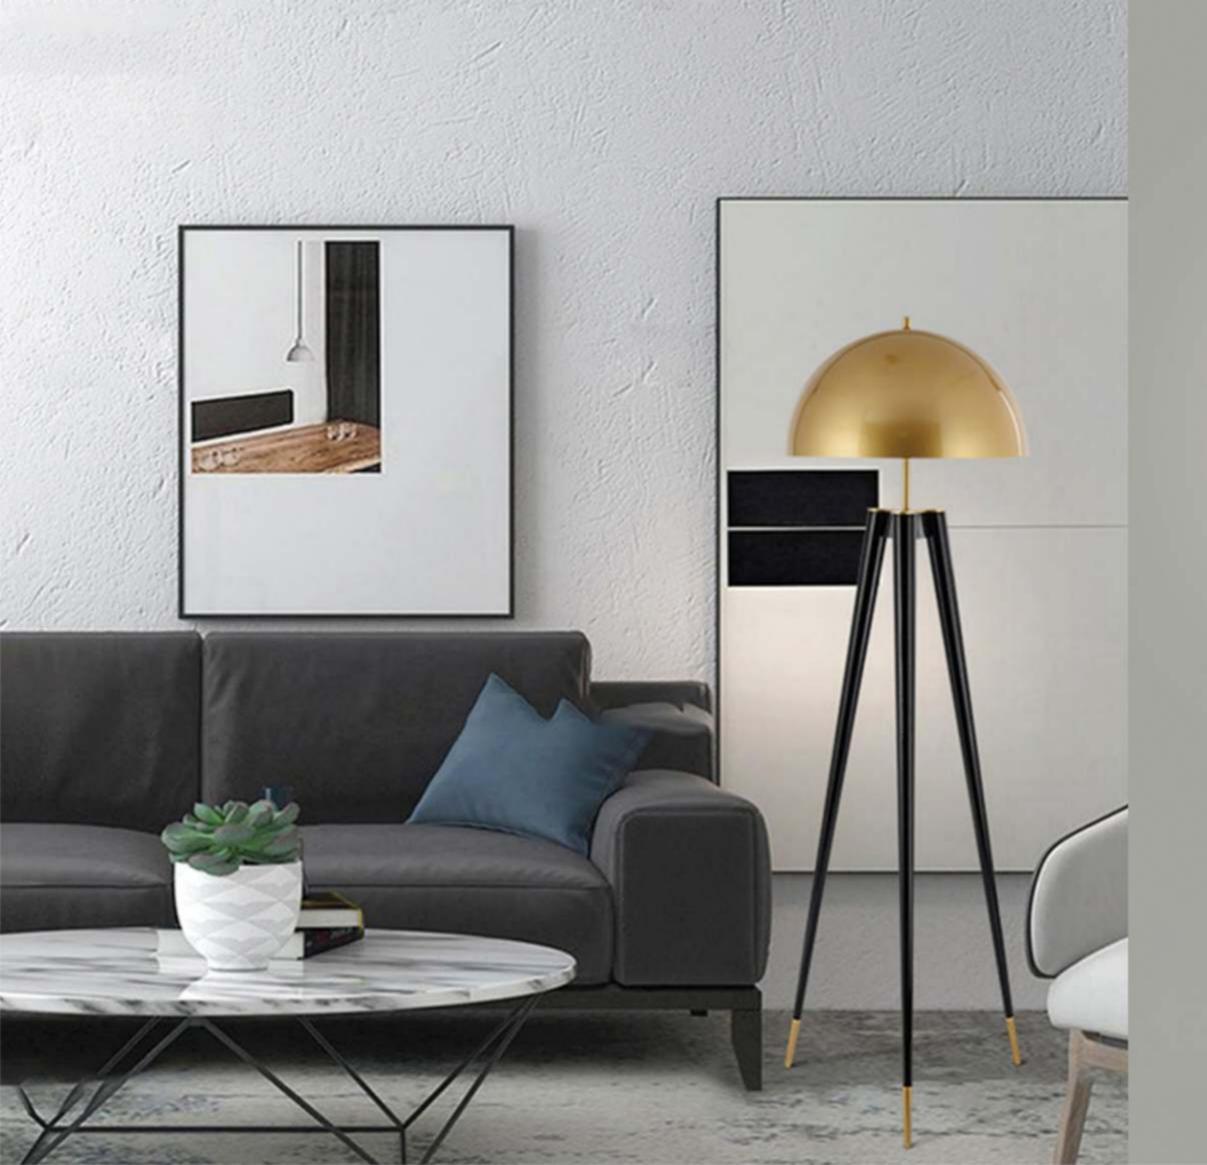

tem No : 088 Lamp : 1XE27 Size : D340MM X H1640MM Finish : Antique Brass Material : Metal + Glass Price : 16000











Item No : 1203 Lamp : 1XG9 Size : D500MM X H780MM Material : Resin Price : 31000





Item No : 800-3F,1F Lamp : 1xE27 Size : L2100mm,1600mm x H2450mm,1850mm Finish : SN Material : Metal + Marble Price : 11600, 16000







Item No : 066-480 Lamp : 1XE27 Size : D280MM X H480MM Finish : Black Material : Metal + Amber Glass Price : 12000



Item No : 7000-F Lamp : Led Size : W240MM X H1350MM Finish : Copper Material : Metal + Glass Price : 24000



Item No : 9869-T Lamp : Led Size : W240MM X H430MM Finish : Copper Material : Metal + Glass Price : 15000





Item No : 4000-TL Lamp : Led Size : W200MM X H550MM Finish : Antique Brass Material : Metal + Glass Price : 13000



Item No : 8065-F Lamp : E27 Size : W500MM X H1650MM Finish : Antique Brass Material : Metal Price : 24000





Item No : LM216-TL Lamp : 1XE27 Size : D390MM X H690MM Finish : Black + Gold Material : Metal + Fabric Shade Price : 8800



Item No. 3260-F COP Lamp: 1XE27 Size: W600MM X H1500MM Finish: Copper Material: Metal + Fabric Shade Price : 9000





Item No : 3250-FL Lamp : 1XE27 Size : W600MM X H1500MM Finish : Antique Brass + Black Material : Metal + Fabric Shade Price : 9800

Item No: 2022-COP-F Lamp : Led Size : D200mm x H1450mm Finish : Copper + Black Material : Metal + Acrylic Price : 2022



Item No : 2022-COP-T Lamp : Led Size : D200mm x H450mm Finish : Copper + Black Material : Metal + Acrylic Price : 18000



Item No : 6501-F Lamp : Led Size : D200mm x H1250mm Finish : Black