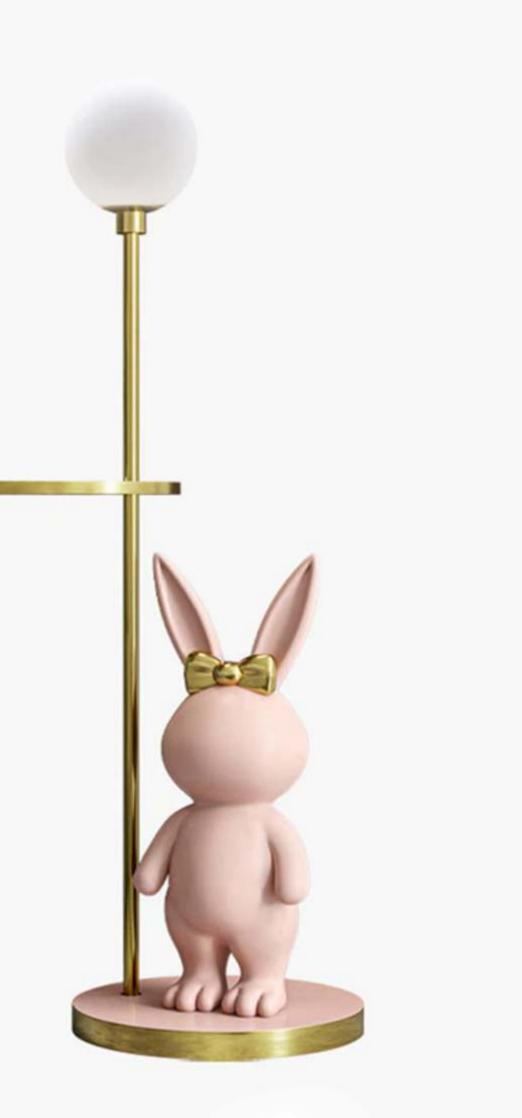

Item No : 088 Lamp : 1XE27 Size : D340MM X H1640MM Finish : Antique Brass Material : Metal + Glass Price : 16000

Item No : 1203 Lamp : 1XG9 Size : D500MM X H780MM Material : Resin Price : 31000

Item No : 800-3F,1F Lamp : 1xE27 Size : L2100mm,1600mm x H2450mm,1850mm Finish : SN Material : Metal + Marble Price : 11600, 16000