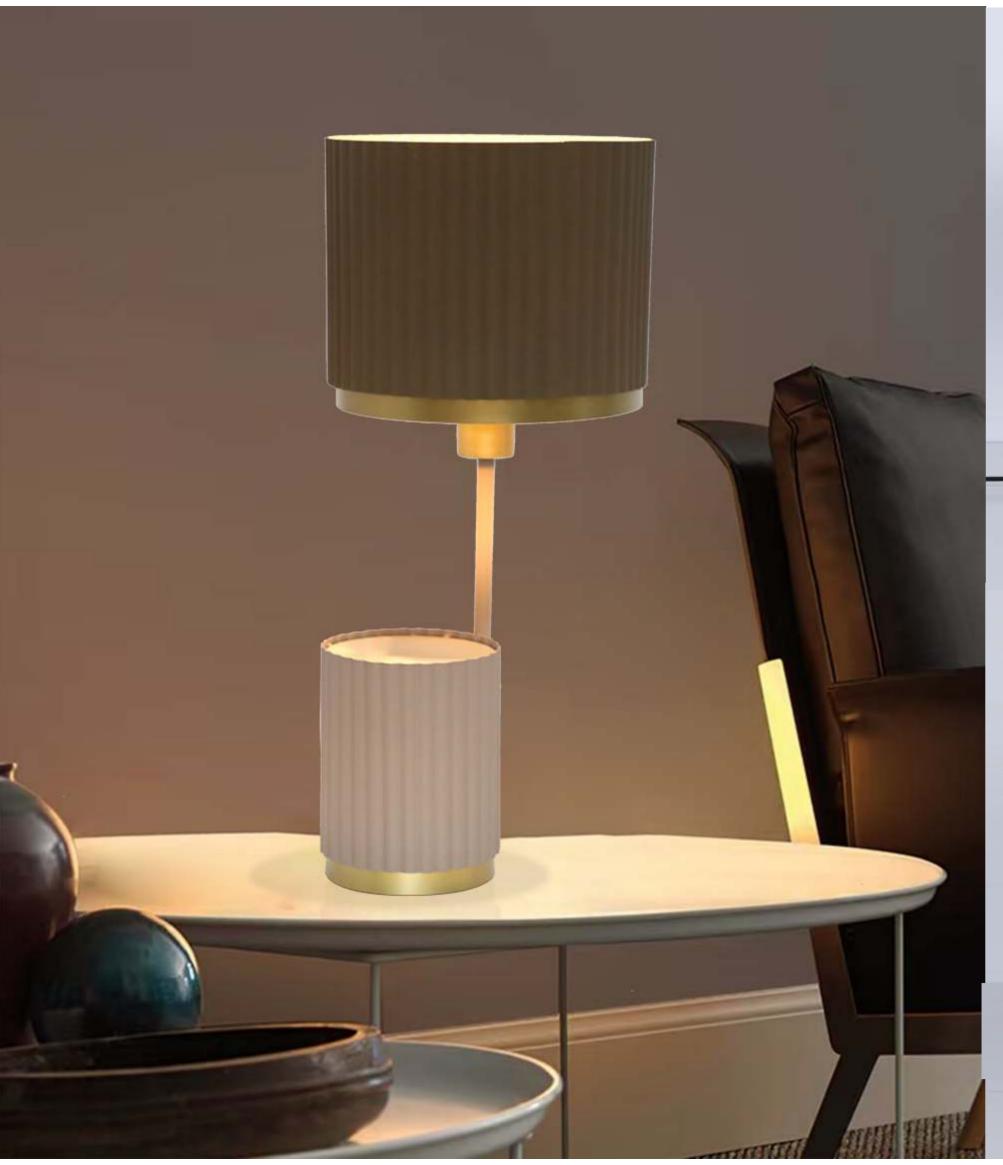

> Item No : 0098-GR Lamp : 1XE27 Size : D270MM X H1420MM Finish : Texture Green + Grey Material : Metal Price : 15000

Item No : 0046-T BR Lamp : 1XE27 Size : D230MM X H530MM Finish : Texture Brown + Gold Material : Metal Price : 9600

Item No : 0046-T GR Lamp : 1XE27 Size : D230MM X H530MM Finish : Texture Green + Beige + Gold Material : Metal Price : 9600

Item No : 0026-T BL-GR Lamp : 1XE27 Size : D240MM X H400MM Finish : Texture Blue + Texture Green + Gold Material : Metal Price : 9600