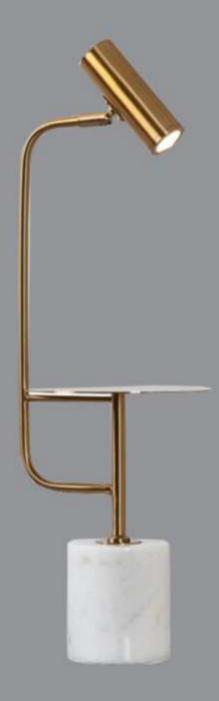

Item No : TL 05 Lamp : 1XE27 Size : D400MM X H900MM Finish : Antique Brass Material : Metal + Wood + Marble Price : 22000

Item No : 5201-2F Lamp : 2xE27 Size : W400mm x H1400mm Finish : Antique Brass Material : Metal + Glass Price : 15000