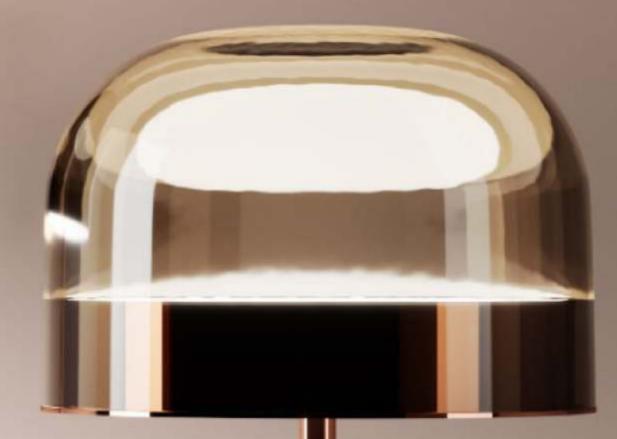

Item No : 066-480 Lamp : 1XE27 Size : D280MM X H480MM Finish : Black Material : Metal + Amber Glass Price : 12000

Item No : 7000-F Lamp : Led Size : W240MM X H1350MM Finish : Copper Material : Metal + Glass Price : 24000