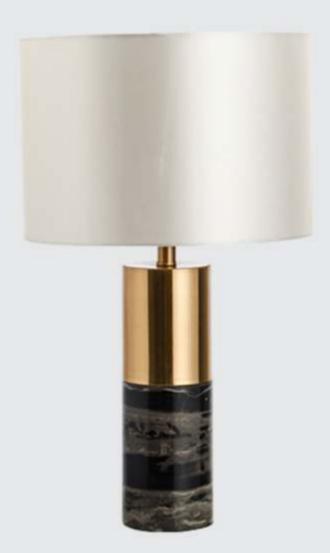

Item No : 8065-F Lamp : E27 Size : W500MM X H1650MM Finish : Antique Brass Material : Metal Price : 24000

Item No : LM216-TL Lamp : 1XE27 Size : D390MM X H690MM Finish : Black + Gold Material : Metal + Fabric Shade Price : 8800