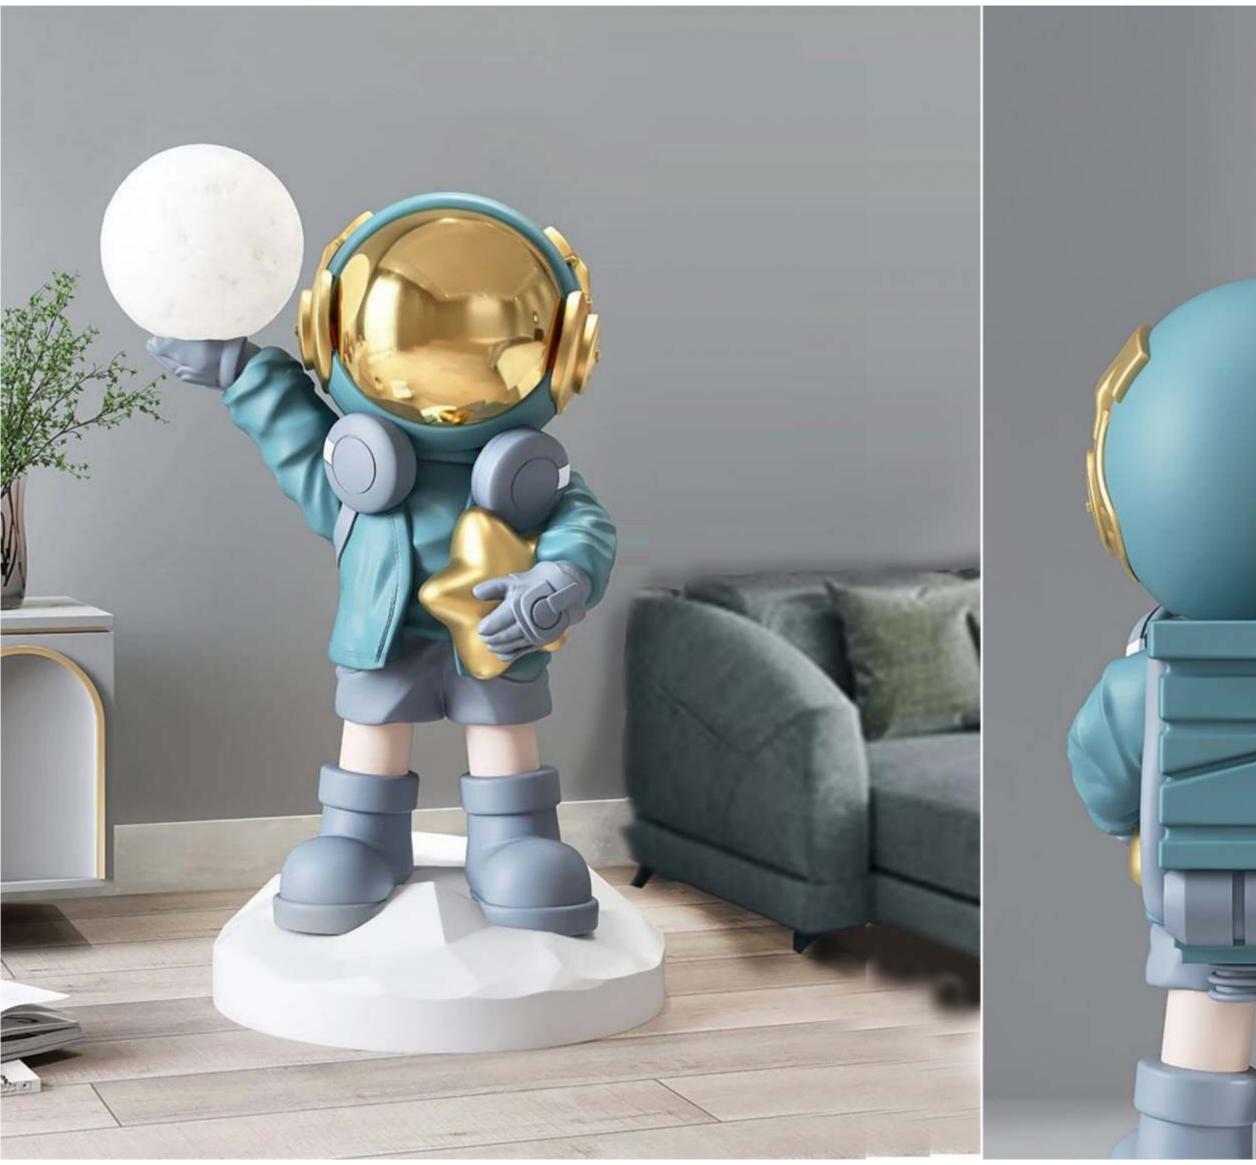

Item No : 088 Lamp : 1XE27 Size : D340MM X H1640MM Finish : Antique Brass Material : Metal + Glass Price : 16000

Item No : 1203 Lamp : 1XG9 Size : D500MM X H780MM Material : Resin Price : 31000

Item No : 800-3F,1F Lamp : 1xE27 Size : L2100mm,1600mm x H2450mm,1850mm Finish : SN Material : Metal + Marble Price : 11600, 16000