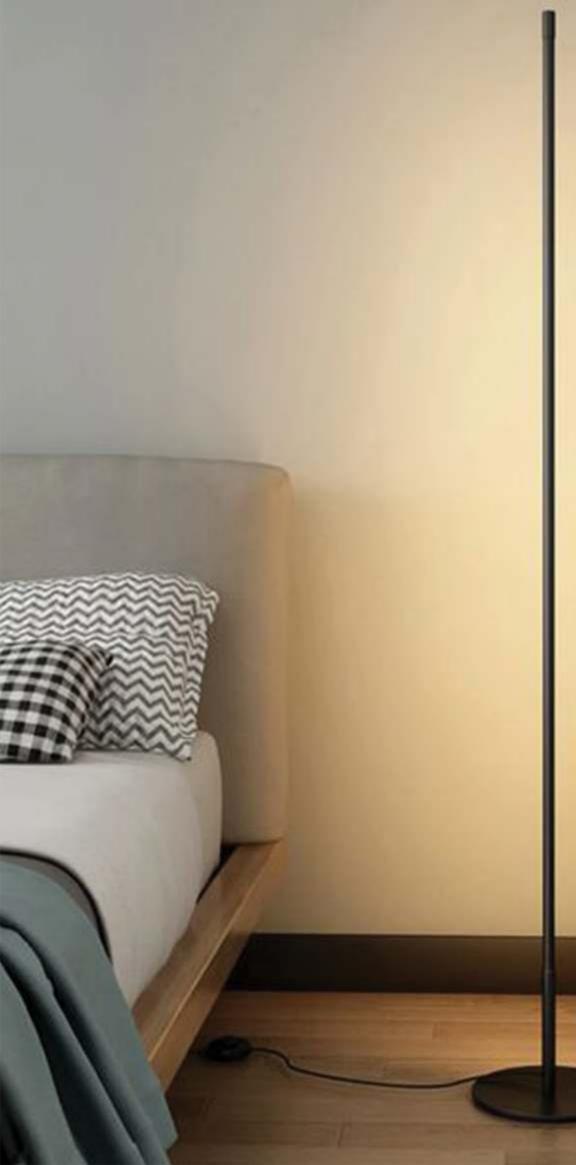

Item No : 6501-F Lamp : Led Size : D200mm x H1250mm Finish : Black Material : Metal + Acrylic Price : 12000

Item No : 6502-T Lamp : Led Size : D150mm x H480mm Finish : Black Material : Metal + Acrylic Price : 7000