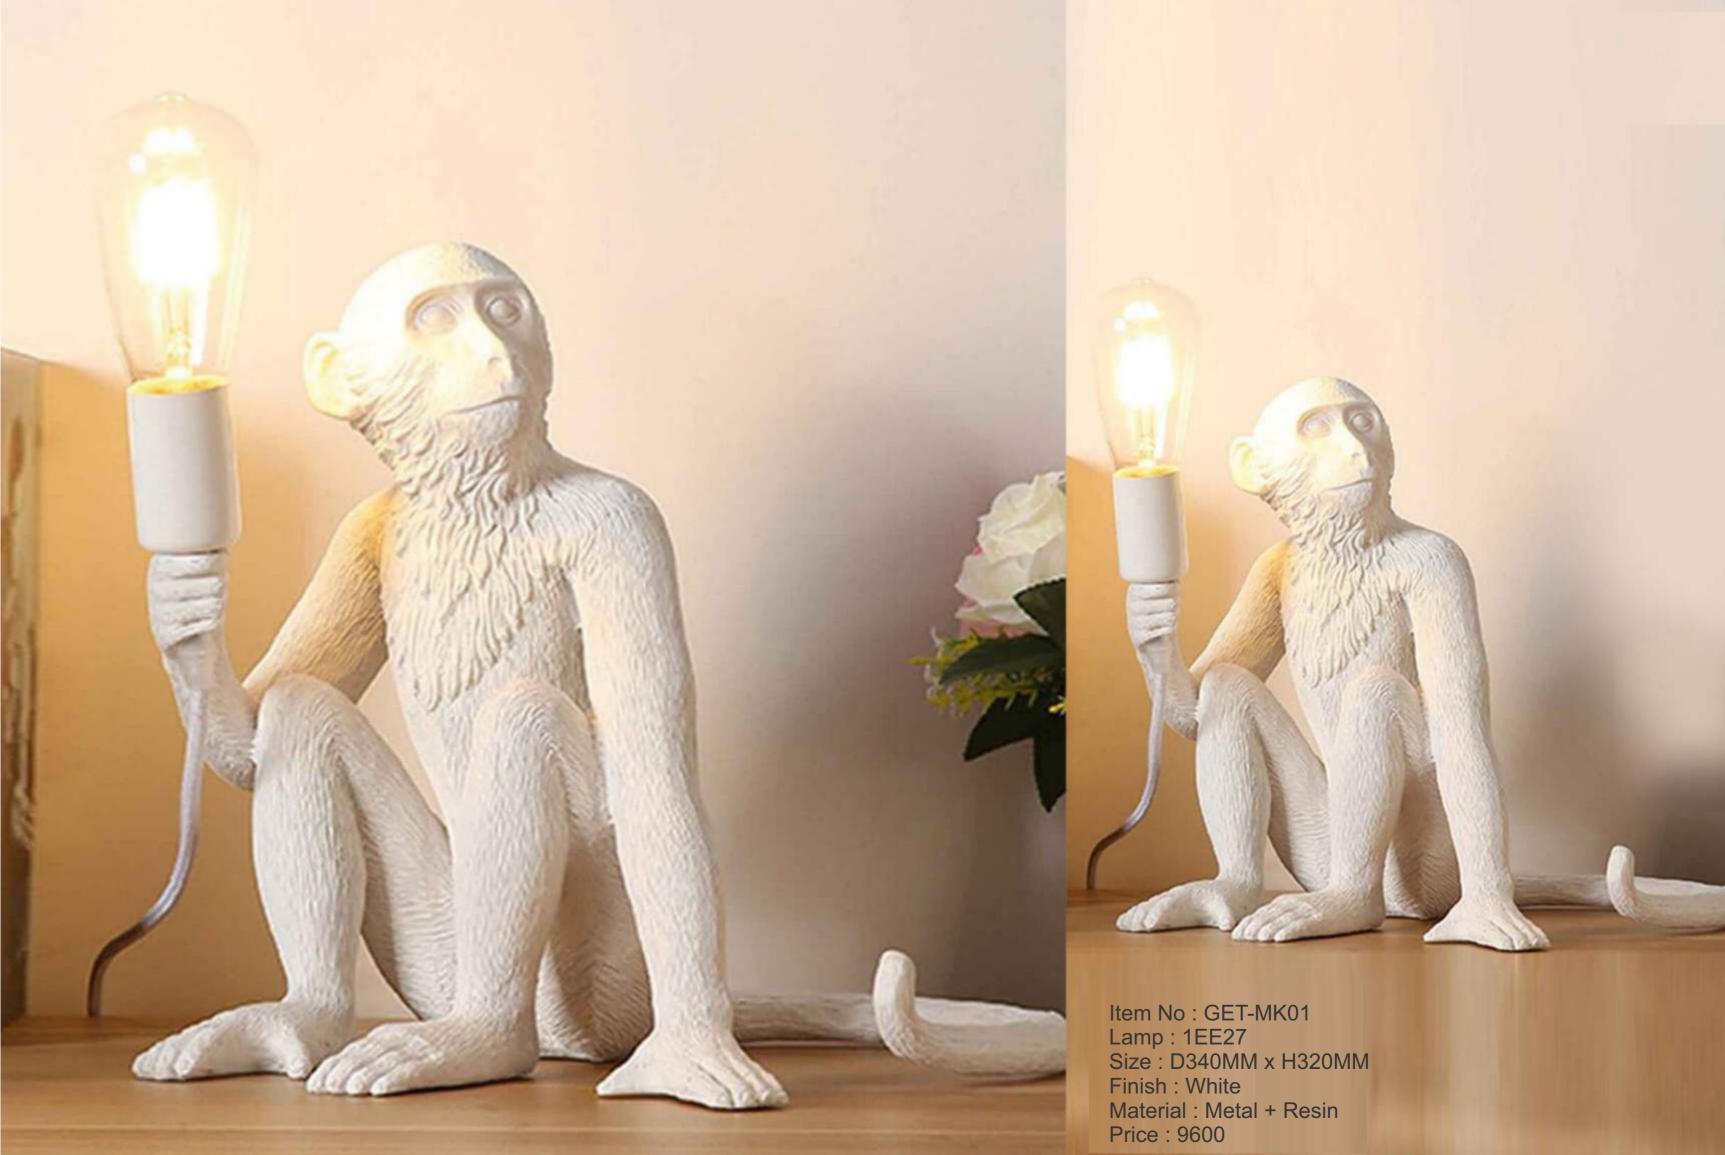

> Item No : 0098-GR Lamp : 1XE27 Size : D270MM X H1420MM Finish : Texture Green + Grey Material : Metal Price : 15000

Item No : 0046-T BR Lamp : 1XE27 Size : D230MM X H530MM Finish : Texture Brown + Gold Material : Metal Price : 9600