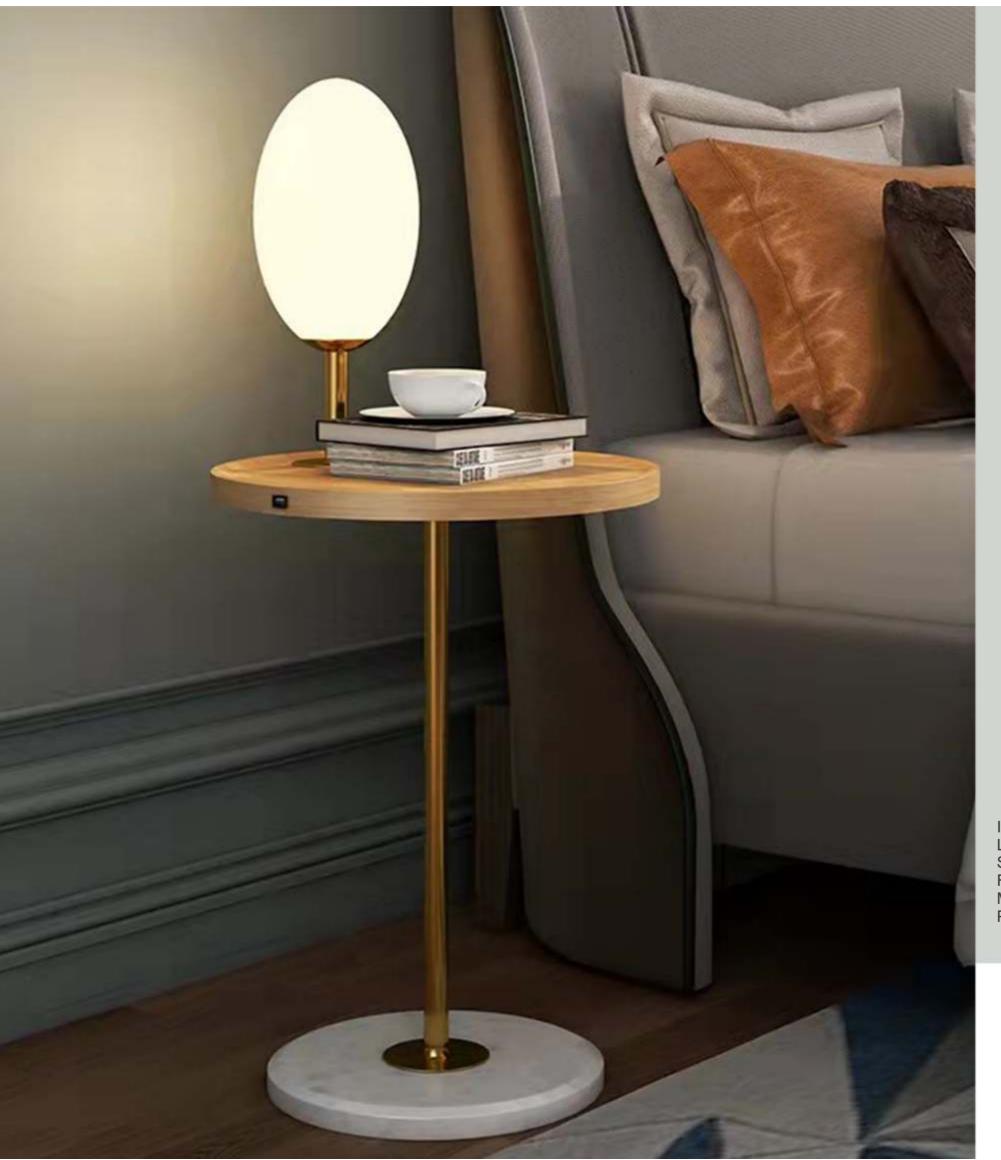

Item No : TL 05 Lamp : 1XE27 Size : D400MM X H900MM Finish : Antique Brass Material : Metal + Wood + Marble Price : 22000

Item No : 5201-2F Lamp : 2xE27 Size : W400mm x H1400mm Finish : Antique Brass Material : Metal + Glass Price : 15000