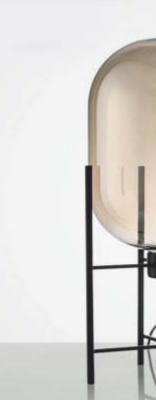

200MM Finish : Antique Brass Material : Metal + Amber Glass Price : 26000



Item No : AACR-55 Lamp : 1XE27 Size : W400MM X H1350MM Finish : Antique Brass Material : Metal + Resin + Glass Price : 26000







Item No : TL 05 Lamp : 1XE27 Size : D400MM X H900MM Finish : Antique Brass Material : Metal + Wood + Marble Price : 22000



Item No : 5201-2F Lamp : 2xE27 Size : W400mm x H1400mm Finish : Antique Brass Material : Metal + Glass Price : 15000





Item No : 088 Lamp : 1XE27 Size : D340MM X H1640MM Finish : Antique Brass Material : Metal + Glass Price : 16000











Item No : 1203 Lamp : 1XG9 Size : D500MM X H780MM Material : Resin Price : 31000





Item No : 800-3F,1F Lamp : 1xE27 Size : L2100mm,1600mm x H2450mm,1850mm Finish : SN Material : Metal + Marble Price : 11600, 16000







Item No : 066-480 Lamp : 1XE27 Size : D280MM X H480MM Finish : Black Material : Metal + Amber Glass Price : 12000



Item No : 7000-F Lamp : Led Size : W240MM X H1350MM Finish : Copper Material : Metal + Glass Price : 24000



Item No : 9869-T Lamp : Led Size : W240MM X H430MM Finish : Copper Material : Metal + Glass Price : 15000





Item No : 4000-TL Lamp : Led Size : W200MM X H550MM Finish : Antique Brass Material : Metal + Glass Price : 13000



Item No : 8065-F Lamp : E27 Size : W500MM X H1650MM Finish : Antique Brass Material : Metal Price : 24000





Item No : LM216-TL Lamp : 1XE27 Size : D390MM X H690MM Finish : Black + Gold Material : Metal + Fabric Shade Price : 8800



Item No. 3260-F COP Lamp: 1XE27 Size: W600MM X H1500MM Finish: Copper Material: Metal + Fabric Shade Pric