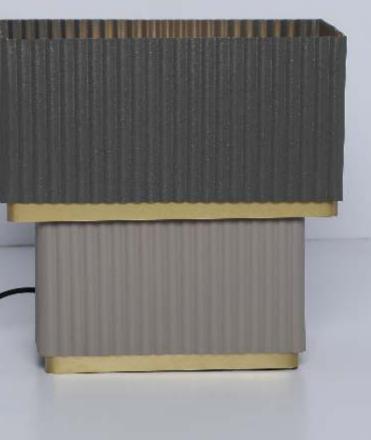

Item No : 6619-TL GY Lamp : 1XE27 Size : D300MM X H530MM Finish : Antique Brass + Grey Material : Metal + Fabric Shade Price : 13000

Item No : GET 6619-BK Lamp : 1XE27 Size : H63MM X D380MM Finish :Black + Antique Brass Material : Metal + Fabric Shade Price : 13000