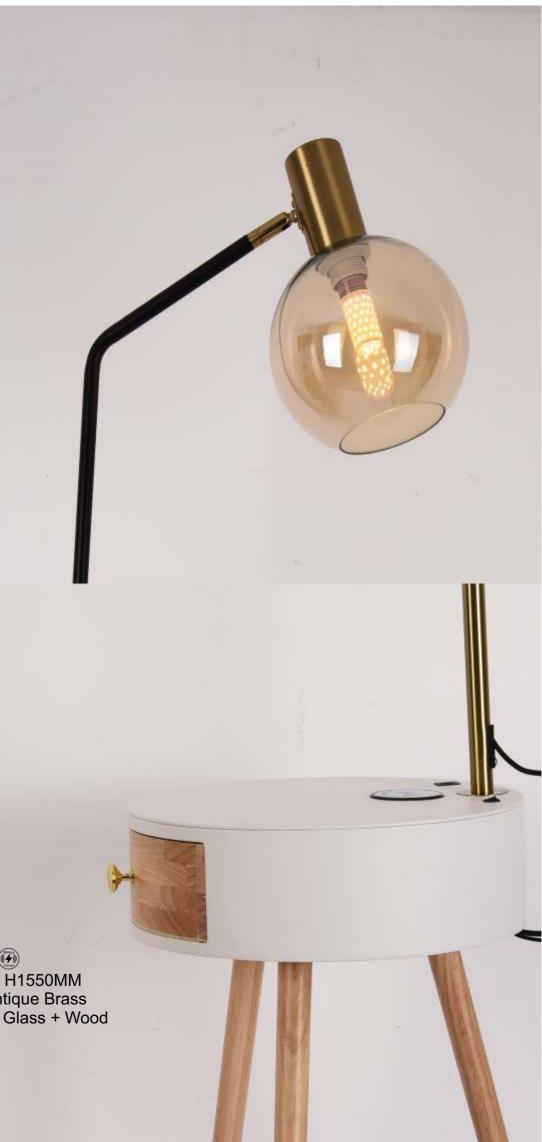

Item No : 088 Lamp : 1XE27 Size : D340MM X H1640MM Finish : Antique Brass Material : Metal + Glass Price : 16000

Item No : 1203 Lamp : 1XG9 Size : D500MM X H780MM Material : Resin Price : 31000

Item No : 800-3F,1F Lamp : 1xE27 Size : L2100mm,1600mm x H2450mm,1850mm Finish : SN Material : Metal + Marble Price : 11600, 16000