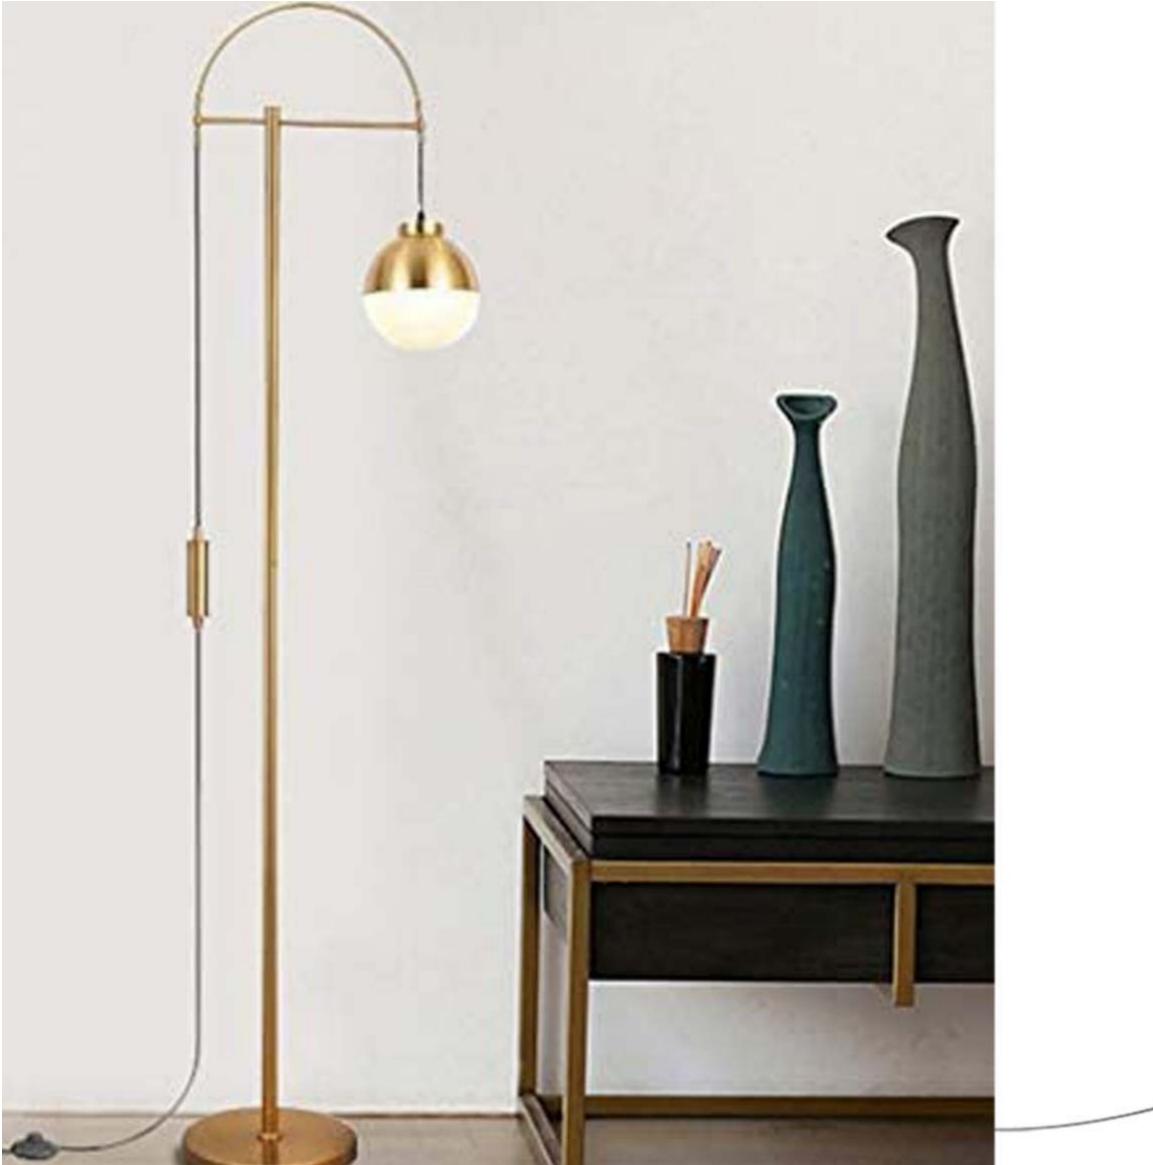

## Bring Your Vision To Light

## New Collection







Item No : 6668-F Lamp : Led Size : W340MM X H1200MM Finish : Antique Brass Material : Metal + Amber Glass Price : 26000



Item No : AACR-55 Lamp : 1XE27 Size : W400MM X H1350MM Finish : Antique Brass Material : Metal + Resin + Glass Price : 26000







Item No : TL 05 Lamp : 1XE27 Size : D400MM X H900MM Finish : Antique Brass Material : Metal + Wood + Marble Price : 22000



Item No : 5201-2F Lamp : 2xE27 Size : W400mm x H1400mm Finish : Antique Brass Material : Metal + Glass Price : 15000





Item No : 088 Lamp : 1XE27 Size : D340MM X H1640MM Finish : Antique Brass Material : Metal + Glass Price : 16000











Item No : 1203 Lamp : 1XG9 Size : D500MM X H780MM Material : Resin Price : 31000





Item No : 800-3F,1F Lamp : 1xE27 Size : L2100mm,1600mm x H2450mm,1850mm Finish : SN Material : Metal + Marble Price : 11600, 16000







Item No : 066-480 Lamp : 1XE27 Size : D280MM X H480MM Finish : Black Material : Metal + Amber Glass Price : 12000



Item No : 7000-F Lamp : Led Size : W240MM X H1350MM Finish : Copper Material : Metal + Glass Price : 24000



Item No : 9869-T Lamp : Led Size : W240MM X H430MM Finish : Copper Material : Metal + Glass Price : 15000





Item No : 4000-TL Lamp : Led Size : W200MM X H550MM Finish : Antique Brass Material : Metal + Glass Price : 13000



Item No : 8065-F Lamp : E27 Size : W500MM X H1650MM Finish : Antique Brass Material : Metal Price : 24000





It