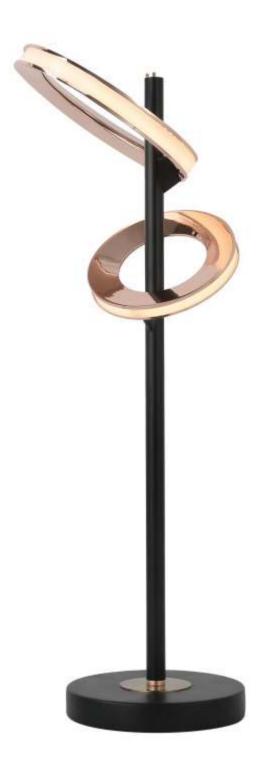

Item No : 9869-T Lamp : Led Size : W240MM X H430MM Finish : Copper Material : Metal + Glass Price : 15000

Item No : 4000-TL Lamp : Led Size : W200MM X H550MM Finish : Antique Brass Material : Metal + Glass Price : 13000