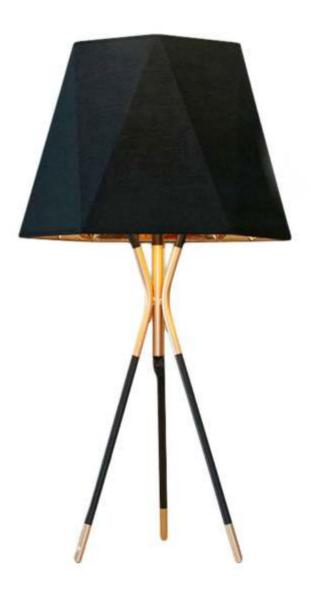

Item No : 1203 Lamp : 1XG9 Size : D500MM X H780MM Material : Resin Price : 31000





Item No : 800-3F,1F Lamp : 1xE27 Size : L2100mm,1600mm x H2450mm,1850mm Finish : SN Material : Metal + Marble Price : 11600, 16000







Item No : 066-480 Lamp : 1XE27 Size : D280MM X H480MM Finish : Black Material : Metal + Amber Glass Price : 12000



Item No : 7000-F Lamp : Led Size : W240MM X H1350MM Finish : Copper Material : Metal + Glass Price : 24000



Item No : 9869-T Lamp : Led Size : W240MM X H430MM Finish : Copper Material : Metal + Glass Price : 15000





Item No : 4000-TL Lamp : Led Size : W200MM X H550MM Finish : Antique Brass Material : Metal + Glass Price : 13000



Item No : 8065-F Lamp : E27 Size : W500MM X H1650MM Finish : Antique Brass Material : Metal Price : 24000





Item No : LM216-TL Lamp : 1XE27 Size : D390MM X H690MM Finish : Black + Gold Material : Metal + Fabric Shade Price : 8800



Item No. 3260-F COP Lamp: 1XE27 Size: W600MM X H1500MM Finish: Copper Material: Metal + Fabric Shade Price : 9000





Item No : 3250-FL Lamp : 1XE27 Size : W600MM X H1500MM Finish : Antique Brass + Black Material : Metal + Fabric Shade Price : 9800

Item No: 2022-COP-F Lamp : Led Size : D200mm x H1450mm Finish : Copper + Black Material : Metal + Acrylic Price : 2022



Item No : 2022-COP-T Lamp : Led Size : D200mm x H450mm Finish : Copper + Black Material : Metal + Acrylic Price : 18000



Item No : 6501-F Lamp : Led Size : D200mm x H1250mm Finish : Black Material : Metal + Acrylic Price : 12000





Item No : 6502-T Lamp : Led Size : D150mm x H480mm Finish : Blac