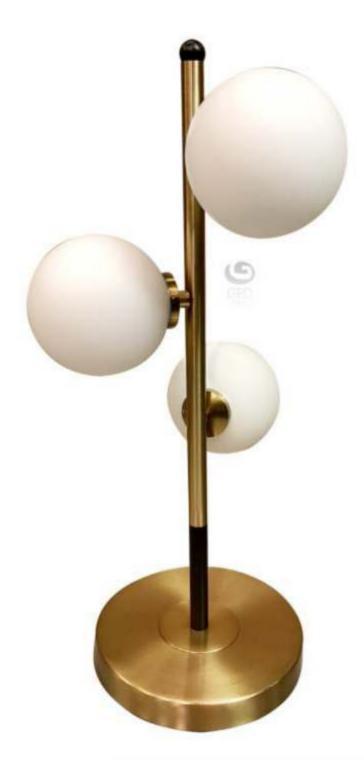

Item No : 088 Lamp : 1XE27 Size : D340MM X H1640MM Finish : Antique Brass Material : Metal + Glass Price : 16000

Item No : 1203 Lamp : 1XG9 Size : D500MM X H780MM Material : Resin Price : 31000

Item No : 800-3F,1F Lamp : 1xE27 Size : L2100mm,1600mm x H2450mm,1850mm Finish : SN Material : Metal + Marble Price : 11600, 16000