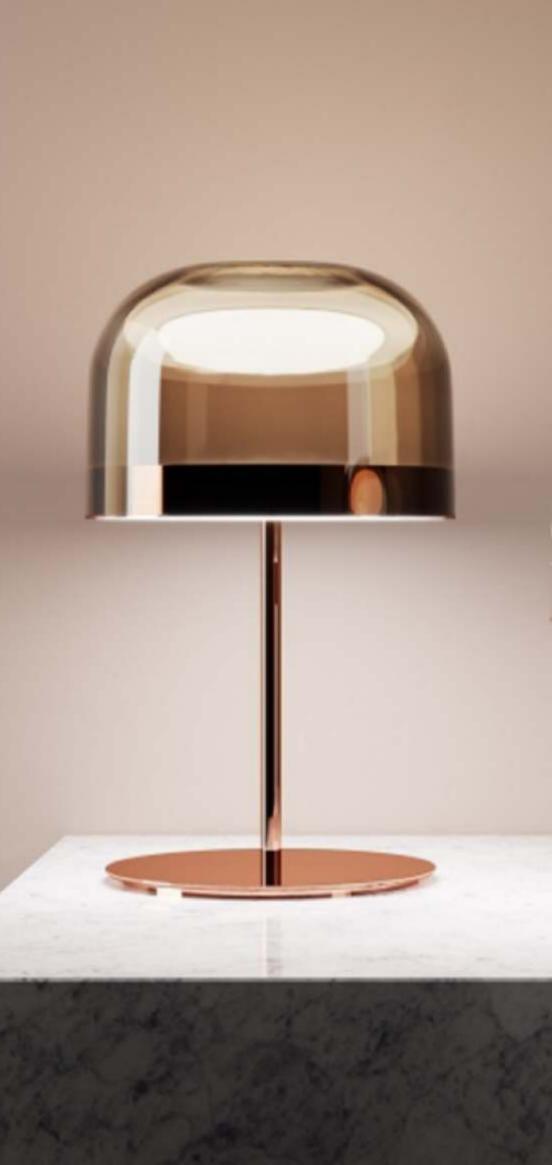

Item No : 9869-T Lamp : Led Size : W240MM X H430MM Finish : Copper Material : Metal + Glass Price : 15000

Item No : 4000-TL Lamp : Led Size : W200MM X H550MM Finish : Antique Brass Material : Metal + Glass Price : 13000